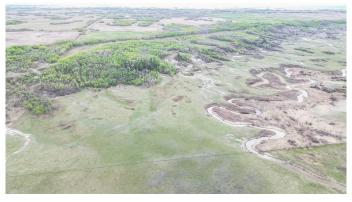

## \$450,000

0 Bedroom, 0.00 Bathroom, Agri-Business on 156.02 Acres

NONE, Rural Stettler No. 6, County of, Alberta

Up for offer is this picturesque, 156.02 acre parcel of farm land in the County of Stettler. This is an absolutely beautiful quarter of land with stunning views as it sits on top of the Meeting Creek coulee and extends down past the creek at the bottom. This land has 10 acres currently seeded down to hay and 146.02 acres of pasture with perimeter fencing and the creek is an ideal water supply for cattle or horses. This could be a great place for you to set up a farming operation or expand your current business. This parcel of land would also be an ideal spot to build your dream home, cabin or hunting lodge, or park your RV for the summers. It is just 3 miles to the Village of Donalda, a central Alberta location. Donalda is a vibrant community with a K-9 school, tea house café, hotel, riding arena, museum, a number of historic buildings, as well as several community events held throughout the year. Local attractions are close at hand with Buffalo Lake and golf courses just under 20 minutes away. This property is just 25 minutes to Stettler, and only 42 minutes to Camrose. This community is great place to farm, raise a family, or just get out of the city.