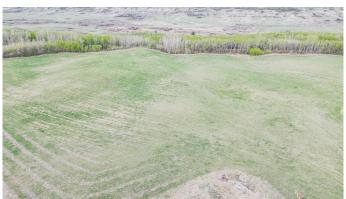

## \$450,000

0 Bedroom, 0.00 Bathroom, Agri-Business on 156.02 Acres

NONE, Rural Stettler No. 6, County of, Alberta

Up for offer is this picturesque, 156.02 acre parcel of farm land in the County of Stettler. This is an absolutely beautiful quarter of land with stunning views as it sits on top of the Meeting Creek coulee and extends down past the creek at the bottom. This land has 10 acres currently seeded down to hay and 146.02 acres of pasture with perimeter fencing and the creek is an ideal water supply for cattle or horses. This could be a great place for you to set up a farming operation or expand your current business. This parcel of land would also be an ideal spot to build your dream home, cabin or hunting lodge, or park your RV for the summers. It is just 3 miles to the Village of Donalda, a central Alberta location. Donalda is a vibrant community with a K-9 school, tea house café, hotel, riding arena, museum, a number of historic buildings, as well as several community events held throughout the year. Local attractions are close at hand with Buffalo Lake and golf courses just under 20 minutes away. This property is just 25 minutes to Stettler, and only 42 minutes to Camrose. This community is great place to farm, raise a family, or just get out of the city.