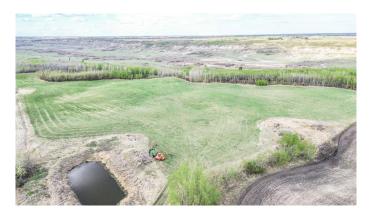

## \$450,000

0 Bedroom, 0.00 Bathroom, Agri-Business on 156.02 Acres

NONE, Rural Stettler No. 6, County of, Alberta

Up for offer is this picturesque, 156.02 acre parcel of farm land in the County of Stettler. This is an absolutely beautiful quarter of land with stunning views as it sits on top of the Meeting Creek coulee and extends down past the creek at the bottom. This land has 10 acres currently seeded down to hay and 146.02 acres of pasture with perimeter fencing and the creek is an ideal water supply for cattle or horses. This could be a great place for you to set up a farming operation or expand your current business. This parcel of land would also be an ideal spot to build your dream home, cabin or hunting lodge, or park your RV for the summers. It is just 3 miles to the Village of Donalda, a central Alberta location. Donalda is a vibrant community with a K-9 school, tea house café, hotel, riding arena, museum, a number of historic buildings, as well as several community events held throughout the year. Local attractions are close at hand with Buffalo Lake and golf courses just under 20 minutes away. This property is just 25 minutes to Stettler, and only 42 minutes to Camrose. This community is great place to farm, raise a family, or just get out of the city.