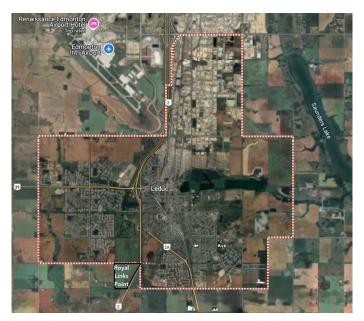

#### \$135,000

0 Bedroom, 0.00 Bathroom, Land on 113.72 Acres

NONE, Leduc, Alberta

This undivided interest in one acres out of 113.72 acres of land which is 4 shares out of 454 shares "UNDIVIDED INTERSTt", presents a significant opportunity for future development. Strategically positioned along the boundary of Leduc City, the property holds strong potential for residential development. A key highlight is the 2015 approval by the City of Leduc for the Highway 2A Realignment Functional Planning, which includes an overpass highway running through this land. This infrastructure project enhances accessibility and connectivity, increasing the long-term value of the remaining parcel. Based on available information, the leftover portion of the land after the highway realignment could be suitable for residential purposes, aligning with Leduc's growth and urban expansion plans.