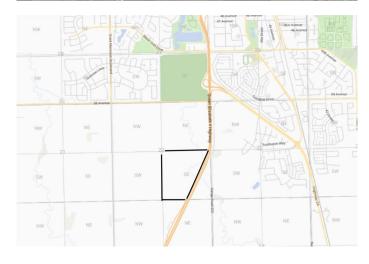

# \$135,000 - S.e Quarter Of Section 22 North Of Township Road 493 West Of Highway 2, Se 2, Leduc

MLS® #A2217617

#### \$135,000

0 Bedroom, 0.00 Bathroom, Land on 113.72 Acres

NONE, Leduc, Alberta

This undivided interest in one acres out of 113.72 acres of land which is 4 shares out of 454 shares "UNDIVIDED INTERSTt", presents a significant opportunity for future development. Strategically positioned along the boundary of Leduc City, the property holds strong potential for residential development. A key highlight is the 2015 approval by the City of Leduc for the Highway 2A Realignment Functional Planning, which includes an overpass highway running through this land. This infrastructure project enhances accessibility and connectivity, increasing the long-term value of the remaining parcel. Based on available information, the leftover portion of the land after the highway realignment could be suitable for residential purposes, aligning with Leduc's growth and urban expansion plans.

## **Community Information**

Address S.e Quarter Of Section 22 North Of Township Road 493 West Of

Highway 2, Se 2

Subdivision NONE

City Leduc

County Leduc

Province Alberta

Postal Code T0E 0A0