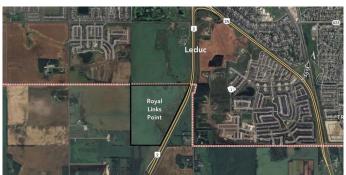

#### \$135,000

0 Bedroom, 0.00 Bathroom, Land on 113.72 Acres

NONE, Leduc, Alberta

This undivided interest in one acres out of 113.72 acres of land which is 4 shares out of 454 shares "UNDIVIDED INTERSTt", presents a significant opportunity for future development. Strategically positioned along the boundary of Leduc City, the property holds strong potential for residential development. A key highlight is the 2015 approval by the City of Leduc for the Highway 2A Realignment Functional Planning, which includes an overpass highway running through this land. This infrastructure project enhances accessibility and connectivity, increasing the long-term value of the remaining parcel. Based on available information, the leftover portion of the land after the highway realignment could be suitable for residential purposes, aligning with Leduc's growth and urban expansion plans.