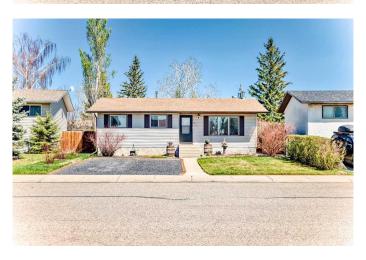

# \$500,000 - 314 Mckinnon Drive, Carseland

MLS® #A2217610

### \$500,000

4 Bedroom, 3.00 Bathroom, 1,002 sqft Residential on 0.15 Acres

NONE, Carseland, Alberta

Pride of Ownership. Bright and Spacious.
Owner is Downsizing. Retiring. Fully
Developed. Upgraded Flooring, Windows,
Appliances. 4 Bedrooms. 3 Bathrooms.
Exterior Deck. East Exposure 10' x 24'. Gas
Hookup for the Barbeque. Double Detached
Garage. Rear Alley. 2 OFF Street. Front
Access Parking stalls. Brilliant School K-9.
Minutes to River Wyndham Park. Fishing.
Speargrass Golf Course. Carseland is a
hamlet in Alberta, Canada within Wheatland
County. It is located on Highway 24,
approximately 23 km south of Cheadle and 26
km south of Strathmore.