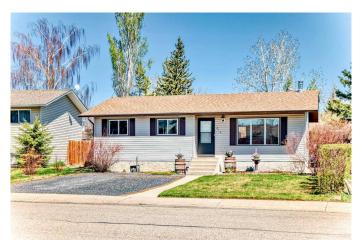

# \$500,000 - 314 Mckinnon Drive, Carseland

MLS® #A2217610

### \$500,000

4 Bedroom, 3.00 Bathroom, 1,002 sqft Residential on 0.15 Acres

NONE, Carseland, Alberta

Pride of Ownership. Bright and Spacious.
Owner is Downsizing. Retiring. Fully
Developed. Upgraded Flooring, Windows,
Appliances. 4 Bedrooms. 3 Bathrooms.
Exterior Deck. East Exposure 10' x 24'. Gas
Hookup for the Barbeque. Double Detached
Garage. Rear Alley. 2 OFF Street. Front
Access Parking stalls. Brilliant School K-9.
Minutes to River Wyndham Park. Fishing.
Speargrass Golf Course. Carseland is a
hamlet in Alberta, Canada within Wheatland
County. It is located on Highway 24,
approximately 23 km south of Cheadle and 26
km south of Strathmore.