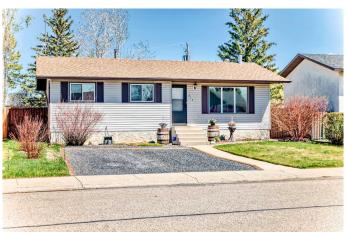

# \$500,000 - 314 Mckinnon Drive, Carseland

MLS® #A2217610

### \$500,000

4 Bedroom, 3.00 Bathroom, 1,002 sqft Residential on 0.15 Acres

NONE, Carseland, Alberta

Pride of Ownership. Bright and Spacious.
Owner is Downsizing. Retiring. Fully
Developed. Upgraded Flooring, Windows,
Appliances. 4 Bedrooms. 3 Bathrooms.
Exterior Deck. East Exposure 10' x 24'. Gas
Hookup for the Barbeque. Double Detached
Garage. Rear Alley. 2 OFF Street. Front
Access Parking stalls. Brilliant School K-9.
Minutes to River Wyndham Park. Fishing.
Speargrass Golf Course. Carseland is a
hamlet in Alberta, Canada within Wheatland
County. It is located on Highway 24,
approximately 23 km south of Cheadle and 26
km south of Strathmore.