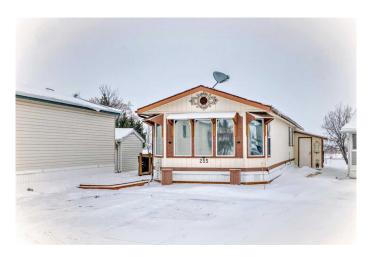

## \$210,000 - 255 Ranchwood Lane, Strathmore

MLS® #A2217608

## \$210,000

3 Bedroom, 2.00 Bathroom, 1,218 sqft Mobile on 0.00 Acres

Ranch Estates, Strathmore, Alberta

Move In Now. Immediate Possession. Main Floor Living at Best. All Decked Out. Prime Location. Overlooks the Soccer Fields and Green Space. Backyard East Exposure. Morning Sun. Open Views. Shed Included. Central Air Conditioner and Furnace New. Roof is just one 1 year old. Retirement Community of Choice. Pet Friendly with Board Approval. Covered Deck 33x 10. Back Patio 13x10

## **Essential Information**

MLS® # A2217608 Price \$210,000

Bedrooms 3
Bathrooms 2.00
Full Baths 1
Half Baths 1

Square Footage 1,218
Acres 0.00
Year Built 1998
Type Mobile
Sub-Type Mobile

Style Single Wide Mobile Home