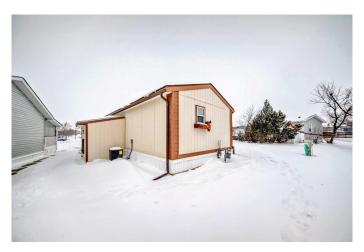

## \$210,000

3 Bedroom, 2.00 Bathroom, 1,218 sqft Mobile on 0.00 Acres

Ranch Estates, Strathmore, Alberta

Move In Now. Immediate Possession. Main Floor Living at Best. All Decked Out. Prime Location. Overlooks the Soccer Fields and Green Space. Backyard East Exposure. Morning Sun. Open Views. Shed Included. Central Air Conditioner and Furnace New. Roof is just one 1 year old. Retirement Community of Choice. Pet Friendly with Board Approval. Covered Deck 33x 10. Back Patio 13x10