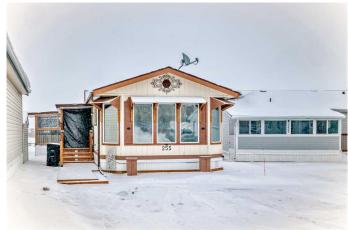

## \$210,000

3 Bedroom, 2.00 Bathroom, 1,218 sqft Mobile on 0.00 Acres

Ranch Estates, Strathmore, Alberta

Move In Now. Immediate Possession. Main Floor Living at Best. All Decked Out. Prime Location. Overlooks the Soccer Fields and Green Space. Backyard East Exposure. Morning Sun. Open Views. Shed Included. Central Air Conditioner and Furnace New. Roof is just one 1 year old. Retirement Community of Choice. Pet Friendly with Board Approval. Covered Deck 33x 10. Back Patio 13x10