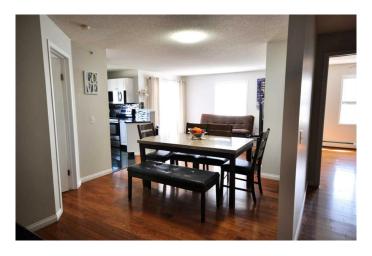

#### \$329,900

2 Bedroom, 2.00 Bathroom, 917 sqft Residential on 0.00 Acres

Somerset, Calgary, Alberta

This beautiful bright top corner unit is fully loaded with upgrades. It has two bedrooms and two full baths. The master bedroom is huge and can easily accommodate a king size bed while the second bedroom is also a very good size. As soon as you enter the unit, you will love the engineered hard wood floors along with gorgeous marble countertops in the kitchen and both bathrooms. The kitchen has also been upgraded with a modern backsplash and stainless steel appliances. This unit sits on the South-East corner of the building so you can enjoy the bright sun daily within the unit or on your covered deck. Such a great location too - the YMCA, library, shopping, C-Train station, etc. are all within a couple blocks. The condo fees covers all major utilities including electricity, heat, and water.