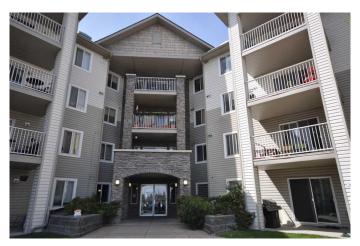

#### \$329,900

2 Bedroom, 2.00 Bathroom, 917 sqft Residential on 0.00 Acres

Somerset, Calgary, Alberta

This beautiful bright top corner unit is fully loaded with upgrades. It has two bedrooms and two full baths. The master bedroom is huge and can easily accommodate a king size bed while the second bedroom is also a very good size. As soon as you enter the unit, you will love the engineered hard wood floors along with gorgeous marble countertops in the kitchen and both bathrooms. The kitchen has also been upgraded with a modern backsplash and stainless steel appliances. This unit sits on the South-East corner of the building so you can enjoy the bright sun daily within the unit or on your covered deck. Such a great location too - the YMCA, library, shopping, C-Train station, etc. are all within a couple blocks. The condo fees covers all major utilities including electricity, heat, and water.