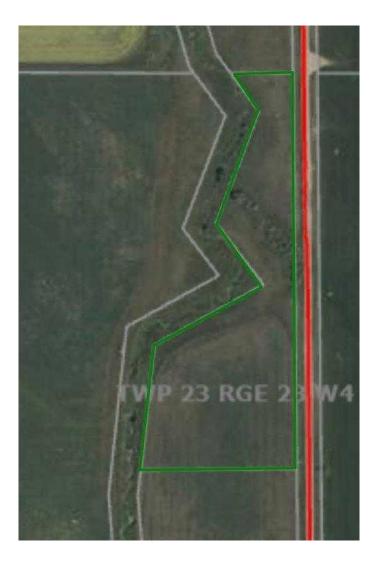

#### \$175,000

0 Bedroom, 0.00 Bathroom, Land on 5.91 Acres

NONE, Rural Wheatland County, Alberta

Great property to build your dream home. Bring your horse! A uniquely shaped property with a valley running through. Zoned Ag General.