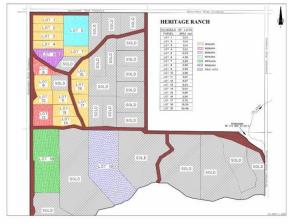

## \$249,900

0 Bedroom, 0.00 Bathroom, Land on 3.01 Acres

NONE, Rural Cardston County, Alberta

3.01 acres with drilled registered well AT 52ft and delivers 2.5GPM. Lot 1 in Heritage Ranch subdivision is your opportunity to re-connect with mother nature! This property is waiting and ready for the new owners creative vision for development. Chief Mountain and the beautiful Canadian rocky mountains as your back drop. Just a short drive to Waterton Lakes National Park. South West of Cardston. Close to Police Outpost Provincial Park and Lee Creek. This is truly a piece of Paradise!