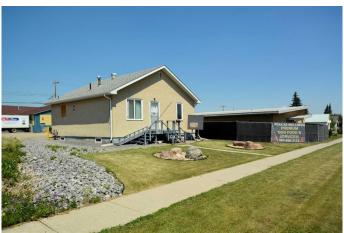

# \$339,000 - 5614 2 Avenue, Edson

MLS® #A2217428

### \$339,000

0 Bedroom, 0.00 Bathroom, Commercial on 0.32 Acres

NONE, Edson, Alberta

Great Investment Opportunity! This 14,000 sq ft, C-3 Highway Commercial lot offers excellent visibility and easy access off highway 16 and is within walking distance of Edson's Business district. The building offers a welcoming and professional entrance to a front reception/office or retail space that is ideal for showcasing products or services, 2 pet grooming rooms or versatile spaces that can be used for offices or various business needs, storage for large freezers and 4pc bathroom. Downstairs will nicely accommodate additional treatment rooms or surveillance suite and houses a second bathroom, laundry facilities (new washer & dryer), Kitchenette (new fridge & stove) and storage. Numerous upgrades including newer windows, HW tank in 2023, electrical panel (upgraded to 100 amp) and added a 30-amp RV plug in 2022, roof shingles, fascia & eavestrough in 2014, Hot & Cold water available to yard and over 60 yards of gravel has been added to the yard. Lots of parking for your vehicles or equipment. There is a fabric Quonset for additional covered storage. This commercial property offers versatile spaces, modern upgrades, and prime highway exposure, making it an excellent opportunity for your business endeavors.