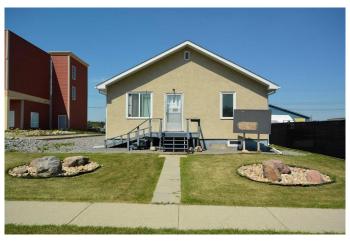

# \$339,000 - 5614 2 Avenue, Edson

MLS® #A2217428

### \$339,000

0 Bedroom, 0.00 Bathroom, Commercial on 0.32 Acres

NONE, Edson, Alberta

Great Investment Opportunity! This 14,000 sq ft, C-3 Highway Commercial lot offers excellent visibility and easy access off highway 16 and is within walking distance of Edson's Business district. The building offers a welcoming and professional entrance to a front reception/office or retail space that is ideal for showcasing products or services, 2 pet grooming rooms or versatile spaces that can be used for offices or various business needs, storage for large freezers and 4pc bathroom. Downstairs will nicely accommodate additional treatment rooms or surveillance suite and houses a second bathroom, laundry facilities (new washer & dryer), Kitchenette (new fridge & stove) and storage. Numerous upgrades including newer windows, HW tank in 2023, electrical panel (upgraded to 100 amp) and added a 30-amp RV plug in 2022, roof shingles, fascia & eavestrough in 2014, Hot & Cold water available to yard and over 60 yards of gravel has been added to the yard. Lots of parking for your vehicles or equipment. There is a fabric Quonset for additional covered storage. This commercial property offers versatile spaces, modern upgrades, and prime highway exposure, making it an excellent opportunity for your business endeavors.