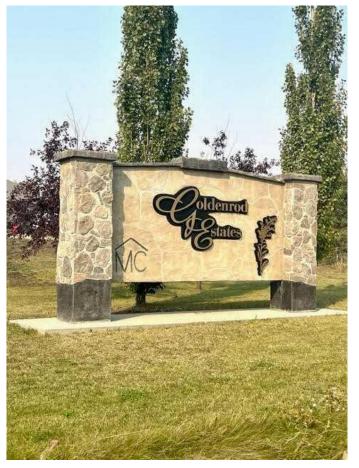

#### \$149,900

0 Bedroom, 0.00 Bathroom, Land on 2.86 Acres

Goldenrod Estates, Rural Grande Prairie No. 1, County of, Alberta

VACANT LOT IN GOLDENROD ESTATES!!! Build your dream home on this 2.86 acre lot. This lot is zoned CR-5 and is only minutes from Grande Prairie. This lot is a corner lot so no neighbors to the right, and Power and Gas are accessible at the road. This acreage community is beautiful and very well maintained. Don't miss out and start building your home!!!

#### **Community Information**

| Address     | 55, 721022 Range Road Range           |
|-------------|---------------------------------------|
| Subdivision | Goldenrod Estates                     |
| City        | Rural Grande Prairie No. 1, County of |
| County      | Grande Prairie No. 1, County of       |
| Province    | Alberta                               |
| Postal Code | T8X 4G8                               |