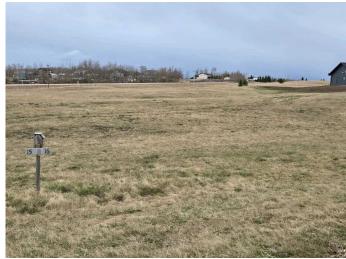

### \$74,900

0 Bedroom, 0.00 Bathroom, Land on 1.80 Acres

Westlake Estates, Rural Ponoka County, Alberta

STUNNING ACREAGE (1.80 +/- acres) situated in Westlake Estates, with views of Gull Lake. Located across from the summer village of Parkland Beach, the Community of Sunnyside with the Gull Lake Golf Course, RV Heaven and Marina, Stoners Landing Boat Launch, Jorgy's Hotspot Convenience store and a public beach. Lots of activities to enjoy within close proximity while still maintaining your own space and privacy. Spring and stream fed Gull Lake has a stabilization system to pump water from the Blindman River to maintain its level. Gull Lake offers natural beauty, wildlife, and recreational opportunities that are unmatched - see one sunset on the lake and we are sure you will agree!!! Nearby are the full-service communities of Ponoka, Rimbey, Lacombe, Bentley, and red Deer where festivals, rodeos, shopping, dining and entertainment options are endless. This lot has existing 3 strand barb wire fence on the backside. Conveniently located on paved secondary highway 771. The subdivision is architecturally controlled with restrictive covenants in place to ensure quality of future developments, with oversight through an HOA (Home Owners Association) (\$50.00/ann.) Utilities are at front of property.

#### **Exterior**

Lot Description Irregular Lot