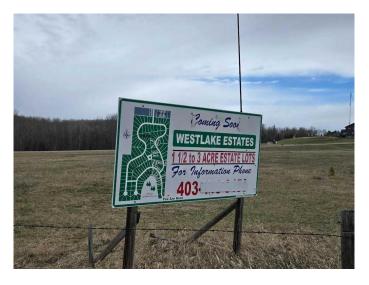

### \$74,900

0 Bedroom, 0.00 Bathroom, Land on 1.80 Acres

Westlake Estates, Rural Ponoka County, Alberta

STUNNING ACREAGE (1.80 +/- acres) situated in Westlake Estates, with views of Gull Lake. Located across from the summer village of Parkland Beach, the Community of Sunnyside with the Gull Lake Golf Course, RV Heaven and Marina, Stoners Landing Boat Launch, Jorgy's Hotspot Convenience store and a public beach. Lots of activities to enjoy within close proximity while still maintaining your own space and privacy. Spring and stream fed Gull Lake has a stabilization system to pump water from the Blindman River to maintain its level. Gull Lake offers natural beauty, wildlife, and recreational opportunities that are unmatched - see one sunset on the lake and we are sure you will agree!!! Nearby are the full-service communities of Ponoka, Rimbey, Lacombe, Bentley, and red Deer where festivals, rodeos, shopping, dining and entertainment options are endless. This lot has existing 3 strand barb wire fence on the backside. Conveniently located on paved secondary highway 771. The subdivision is architecturally controlled with restrictive covenants in place to ensure quality of future developments, with oversight through an HOA (Home Owners Association) (\$50.00/ann.) Utilities are at front of property.

## **Community Information**

Address 140 Bruhn Boulevard

Subdivision Westlake Estates

City Rural Ponoka County

County Ponoka County

Province Alberta
Postal Code T4N 4E7

#### **Additional Information**

Date Listed May 3rd, 2025

Days on Market 8

Zoning Residential Land

HOA Fees Freq. ANN