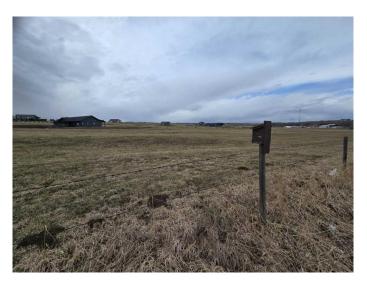

### \$74,900

0 Bedroom, 0.00 Bathroom, Land on 1.80 Acres

Westlake Estates, Rural Ponoka County, Alberta

STUNNING ACREAGE (1.80 +/- acres) situated in Westlake Estates, with views of Gull Lake. Located across from the summer village of Parkland Beach, the Community of Sunnyside with the Gull Lake Golf Course, RV Heaven and Marina, Stoners Landing Boat Launch, Jorgy's Hotspot Convenience store and a public beach. Lots of activities to enjoy within close proximity while still maintaining your own space and privacy. Spring and stream fed Gull Lake has a stabilization system to pump water from the Blindman River to maintain its level. Gull Lake offers natural beauty, wildlife, and recreational opportunities that are unmatched - see one sunset on the lake and we are sure you will agree!!! Nearby are the full-service communities of Ponoka, Rimbey, Lacombe, Bentley, and red Deer where festivals, rodeos, shopping, dining and entertainment options are endless. This lot has existing 3 strand barb wire fence on the backside. Conveniently located on paved secondary highway 771. The subdivision is architecturally controlled with restrictive covenants in place to ensure quality of future developments, with oversight through an HOA (Home Owners Association) (\$50.00/ann.) Utilities are at front of property.

#### **Exterior**

Lot Description Irregular Lot