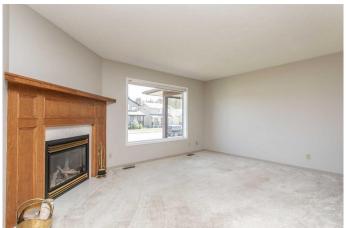

### \$329,900

2 Bedroom, 2.00 Bathroom, 1,135 sqft Residential on 0.08 Acres

Parkvale, Red Deer, Alberta

Freshly painted, carpets cleaned and ready for an immediate possession. Beautifully kept and located in the heart of desirable Parkvale, no condo fees, HOA or age restriction this townhouse appeals to a broad area of the market. Offering an open concept the front living area invites in plenty of natural light plus there is even a soothing corner gas fireplace for a relaxing evening. Spacious dining area overlooks the functional kitchen with all matching white appliances, plenty of oak cabinets plus a good amount of counter work space. Main floor windows have been updated for better efficiency plus step saver with the convenience of the main floor laundry. Large guest bedroom offers a cheater door to the full four piece bath. Spacious primary bedroom is nice with its own private three piece en suite plus large closet. Excellent potential once you head down to the partially finished basement. Already featuring a massive family/games area perfect for entertaining. Balance of basement is open for design which could easily develop into hobby area, studio or even work out room if you like. Mechanical equipment is all in order with a newer furnace, hot water tank, A/C unit plus shingles have even been replaced so its all been done for you. Two additional storage areas perfect for seasonal items. Enjoy a sunny afternoon on your West facing patio with next to no maintenance yard. Large single detached garage is perfect for your vehicle protection and security and even has an asphalt approach. A location that cannot be

# of Fireplaces 1

Fireplaces Gas

Has Basement Yes

Basement Full, Partially Finished