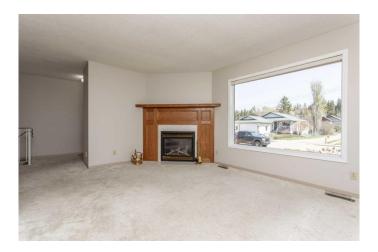

### \$329,900

2 Bedroom, 2.00 Bathroom, 1,135 sqft Residential on 0.08 Acres

Parkvale, Red Deer, Alberta

Freshly painted, carpets cleaned and ready for an immediate possession. Beautifully kept and located in the heart of desirable Parkvale, no condo fees, HOA or age restriction this townhouse appeals to a broad area of the market. Offering an open concept the front living area invites in plenty of natural light plus there is even a soothing corner gas fireplace for a relaxing evening. Spacious dining area overlooks the functional kitchen with all matching white appliances, plenty of oak cabinets plus a good amount of counter work space. Main floor windows have been updated for better efficiency plus step saver with the convenience of the main floor laundry. Large guest bedroom offers a cheater door to the full four piece bath. Spacious primary bedroom is nice with its own private three piece en suite plus large closet. Excellent potential once you head down to the partially finished basement. Already featuring a massive family/games area perfect for entertaining. Balance of basement is open for design which could easily develop into hobby area, studio or even work out room if you like. Mechanical equipment is all in order with a newer furnace, hot water tank, A/C unit plus shingles have even been replaced so its all been done for you. Two additional storage areas perfect for seasonal items. Enjoy a sunny afternoon on your West facing patio with next to no maintenance yard. Large single detached garage is perfect for your vehicle protection and security and even has an asphalt approach. A location that cannot be

# of Fireplaces 1

Fireplaces Gas

Has Basement Yes

Basement Full, Partially Finished