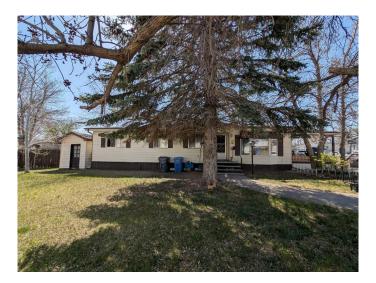

#### \$119,900

3 Bedroom, 2.00 Bathroom, 1,249 sqft Residential on 0.15 Acres

SW Hill, Medicine Hat, Alberta

NO LOT FEES â€" YOU OWN THE LAND! Welcome to this affordable home in Tower Estates offering 3 bedrooms and 2 full bathrooms. The layout features a functional floor plan with a spacious kitchen, complete with all appliances, flowing into a generous dining area. The primary bedroom includes a 3-piece ensuite, while two additional bedrooms, a 4-piece main bathroom, and a dedicated laundry area complete the interior. Enjoy summer evenings on the large 10x24 covered front porch. The yard is landscaped and includes two storage sheds for added convenience. Large parking pad offers off street parking. Property is being sold "AS IS, WHERE IS.―

## **Community Information**

Address 90 Anson Avenue Sw

Subdivision SW Hill

City Medicine Hat
County Medicine Hat

Province Alberta
Postal Code T1A 7Z9

#### **Exterior**

Exterior Features Storage

Lot Description Landscaped

Roof Asphalt Shingle

Construction Aluminum Siding

Foundation None