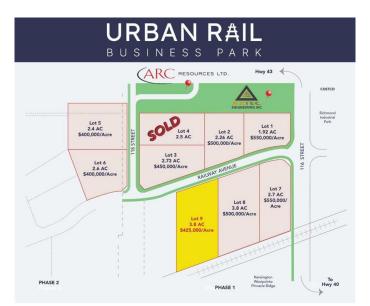

#### \$1,649,000

0 Bedroom, 0.00 Bathroom, Land on 3.88 Acres

Urban Rail Business Park, Grande Prairie, Alberta

BUILD HERE! A high-visibility service station, car wash, industrial Business centre, recreation centre, oilfield business, warehouse and many other businesses will prosper here! Just 500 meters away from the nearest fire hall (great for insurance), Urban Rail Business Park is located on Costco's road (116 Street) on a major four-lane artery. It has unparalleled access to both Hwy 43 and Hwy 40. Vendors and customers are across the road in Richmond Industrial Park. If high exposure, easy access, and nearby amenities, communities, vendors, and customers are valuable to your bottom line, Grande Prairie's Urban Rail Business Park could be the perfect fit for you. Flexible zoning for commercial/industrial options and flexible lot configuration. Lots range in price from \$400K to \$550K per acre. Railway spur possibilities on lots next to the railroad.

(Lots 5-9 are not titled which allows extra flexibility for lot sizes. Lots 1-3 are titled).