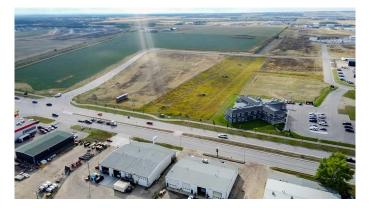

#### \$1,649,000

0 Bedroom, 0.00 Bathroom, Land on 3.88 Acres

Urban Rail Business Park, Grande Prairie, Alberta

BUILD HERE! A high-visibility service station, car wash, industrial Business centre, recreation centre, oilfield business, warehouse and many other businesses will prosper here! Just 500 meters away from the nearest fire hall (great for insurance), Urban Rail Business Park is located on Costco's road (116 Street) on a major four-lane artery. It has unparalleled access to both Hwy 43 and Hwy 40. Vendors and customers are across the road in Richmond Industrial Park. If high exposure, easy access, and nearby amenities, communities, vendors, and customers are valuable to your bottom line, Grande Prairie's Urban Rail Business Park could be the perfect fit for you. Flexible zoning for commercial/industrial options and flexible lot configuration. Lots range in price from \$400K to \$550K per acre. Railway spur possibilities on lots next to the railroad.