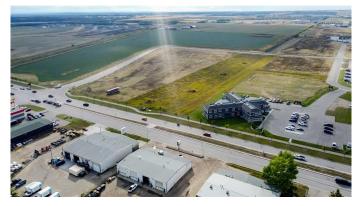

#### \$1,649,000

0 Bedroom, 0.00 Bathroom, Land on 3.88 Acres

Urban Rail Business Park, Grande Prairie, Alberta

BUILD HERE! A high-visibility service station, car wash, industrial Business centre, recreation centre, oilfield business, warehouse and many other businesses will prosper here! Just 500 meters away from the nearest fire hall (great for insurance), Urban Rail Business Park is located on Costco's road (116 Street) on a major four-lane artery. It has unparalleled access to both Hwy 43 and Hwy 40. Vendors and customers are across the road in Richmond Industrial Park. If high exposure, easy access, and nearby amenities, communities, vendors, and customers are valuable to your bottom line, Grande Prairie's Urban Rail Business Park could be the perfect fit for you. Flexible zoning for commercial/industrial options and flexible lot configuration. Lots range in price from \$400K to \$550K per acre. Railway spur possibilities on lots next to the railroad.