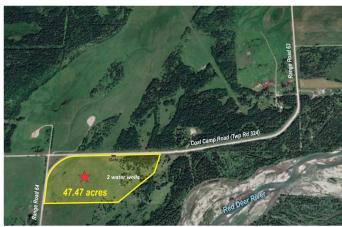

### \$750,000

0 Bedroom, 0.00 Bathroom, Land on 47.47 Acres

NONE, Rural Mountain View County, Alberta

Rare and stunning 47.47+/- acres of fenced, agriculture zoned (A2) land with mixed landscape of tall timber, open pasture, partial fencing, and two high-producing water wells (50 and 29 GPM) offer endless opportunities for the right buyer. Located just 6 miles from Sundre, with pavement right to the gate, this property combines convenience with the tranquility of nature. There are numerous premium building locations as the whole property is elevated, private, scenic, and quiet, making it the perfect setting for outdoor enthusiasts or those seeking peace and privacy. This sportsman's recreational paradise in the heart of the Alberta Foothills is ideal for hunting, fishing, rafting, horseback riding, hiking, camping, snowmobiling, and so much more. Whether you're dreaming of creating a private retreat, pursuing outdoor adventures, or building your ideal home and ranch surrounded by nature, this property offers unlimited potential. GST is applicable. Schedule an appointment today to walk this incredible piece of land and experience its beauty and possibilities firsthand.

### **Community Information**

Address 47.47 +/- Acres On Township Road 324

Subdivision NONE

City Rural Mountain View County

County Mountain View County

Province Alberta

Postal Code T0M 1X0