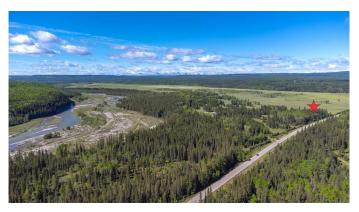

### \$750,000

0 Bedroom, 0.00 Bathroom, Land on 47.47 Acres

NONE, Rural Mountain View County, Alberta

Rare and stunning 47.47+/- acres of fenced, agriculture zoned (A2) land with mixed landscape of tall timber, open pasture, partial fencing, and two high-producing water wells (50 and 29 GPM) offer endless opportunities for the right buyer. Located just 6 miles from Sundre, with pavement right to the gate, this property combines convenience with the tranquility of nature. There are numerous premium building locations as the whole property is elevated, private, scenic, and quiet, making it the perfect setting for outdoor enthusiasts or those seeking peace and privacy. This sportsman's recreational paradise in the heart of the Alberta Foothills is ideal for hunting, fishing, rafting, horseback riding, hiking, camping, snowmobiling, and so much more. Whether you're dreaming of creating a private retreat, pursuing outdoor adventures, or building your ideal home and ranch surrounded by nature, this property offers unlimited potential. GST is applicable. Schedule an appointment today to walk this incredible piece of land and experience its beauty and possibilities firsthand.