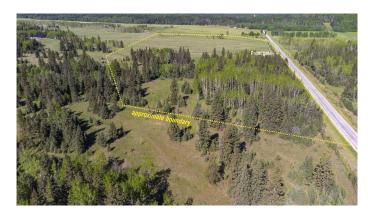

### \$750,000

0 Bedroom, 0.00 Bathroom, Land on 47.47 Acres

NONE, Rural Mountain View County, Alberta

Rare and stunning 47.47+/- acres of fenced, agriculture zoned (A2) land with mixed landscape of tall timber, open pasture, partial fencing, and two high-producing water wells (50 and 29 GPM) offer endless opportunities for the right buyer. Located just 6 miles from Sundre, with pavement right to the gate, this property combines convenience with the tranquility of nature. There are numerous premium building locations as the whole property is elevated, private, scenic, and quiet, making it the perfect setting for outdoor enthusiasts or those seeking peace and privacy. This sportsman's recreational paradise in the heart of the Alberta Foothills is ideal for hunting, fishing, rafting, horseback riding, hiking, camping, snowmobiling, and so much more. Whether you're dreaming of creating a private retreat, pursuing outdoor adventures, or building your ideal home and ranch surrounded by nature, this property offers unlimited potential. GST is applicable. Schedule an appointment today to walk this incredible piece of land and experience its beauty and possibilities firsthand.