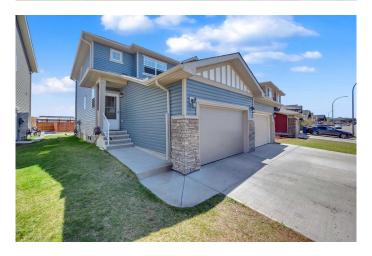

## \$559,990

4 Bedroom, 3.00 Bathroom, 1,407 sqft Residential on 0.07 Acres

Saddle Ridge, Calgary, Alberta

Welcome to Your Dream Home at 20 Saddlelake Terrace NE, Calgary! This rare find stunning 2015 built front-attached semi-detached home, 4 bed 2.5 bath, offers a rare combination of space, upgrades, and unbeatable location in the heart of Saddleridge. Featuring an oversized front-attached single garage, two-car parking on the driveway, and additional two-car parking at the back with a paved alley, you'II never have to worry about parking or storage again!

## **Amenities**

Parking Spaces 5

Parking Double Garage Attached, Oversized, Parking Pad