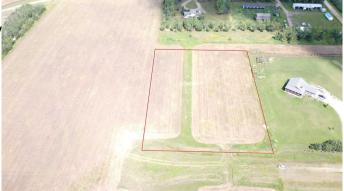

#### \$97,500

0 Bedroom, 0.00 Bathroom, Land on 3.99 Acres

N/A, Beaverlodge, Alberta

No waiting for power and gas, build right away! Power and gas are in the subdivision. There are great water wells in the area. Located a stones throw from pavement and less than a mile from the 4 lane highway, you can get to Beaverlodge in about 2 minutes and Grande Prairie in about 20. Nice views, quiet neighborhood, come have a look for yourself.