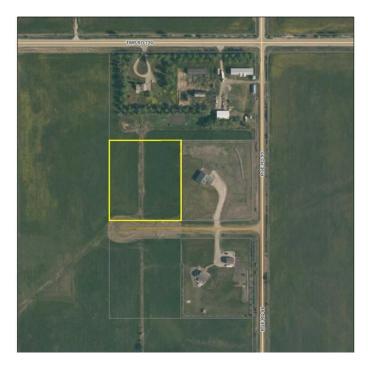

#### \$97,500

0 Bedroom, 0.00 Bathroom, Land on 3.99 Acres

N/A, Beaverlodge, Alberta

No waiting for power and gas, build right away! Power and gas are in the subdivision. There are great water wells in the area. Located a stones throw from pavement and less than a mile from the 4 lane highway, you can get to Beaverlodge in about 2 minutes and Grande Prairie in about 20. Nice views, quiet neighborhood, come have a look for yourself.

#### **Community Information**

| Address     | Lot 6, 715066 Rge Rd 95      |
|-------------|------------------------------|
| Subdivision | N/A                          |
| City        | Beaverlodge                  |
| County      | Grande Prairie No. 1, County |
| Province    | Alberta                      |
| Postal Code | T0H 0C0                      |