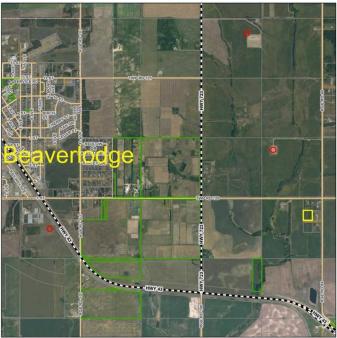

#### \$97,500

0 Bedroom, 0.00 Bathroom, Land on 3.99 Acres

N/A, Beaverlodge, Alberta

No waiting for power and gas, build right away! Power and gas are in the subdivision. There are great water wells in the area. Located a stones throw from pavement and less than a mile from the 4 lane highway, you can get to Beaverlodge in about 2 minutes and Grande Prairie in about 20. Nice views, quiet neighborhood, come have a look for yourself.

#### **Community Information**

| Address     | Lot 6, 715066 Rge Rd 95      |
|-------------|------------------------------|
| Subdivision | N/A                          |
| City        | Beaverlodge                  |
| County      | Grande Prairie No. 1, County |
| Province    | Alberta                      |
| Postal Code | T0H 0C0                      |