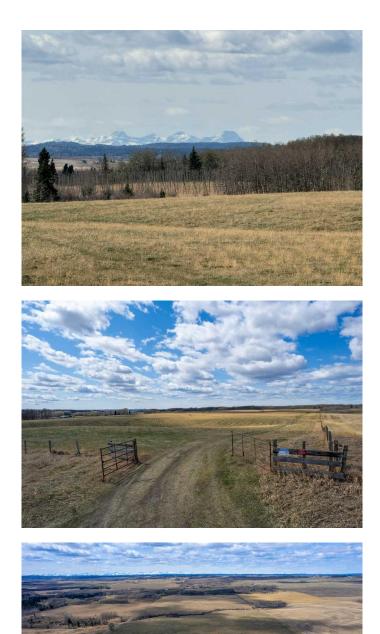

## \$899,900

0 Bedroom, 0.00 Bathroom, Land on 80.00 Acres

NONE, Rural Mountain View County, Alberta

This fully fenced 80-acre parcel offers mountain views and total privacy, just 35 minutes from NW Calgary and 30 minutes northeast of Cochrane. Approximately 55 acres were previously seeded to hay, while the balance is cross-fenced and ideal for horse pasture. The land features gently rolling terrain with multiple excellent building sitesâ€"many of which are well-suited for a walkout home. A high-producing well is already in place (ran by generator). The west side of the property includes a seasonal creek, attractive rolling topography, and pockets of trees. Power and natural gas are available. Located near the end of a no-thru road. Please do not access the property without permission.