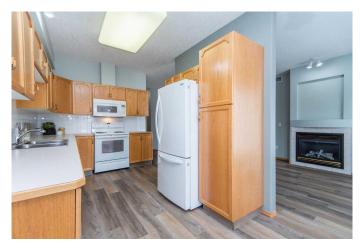

#### \$289,900

2 Bedroom, 2.00 Bathroom, 943 sqft Residential on 0.02 Acres

Downtown Red Deer, Red Deer, Alberta

This beautifully maintained 943 sq ft condo offers 1 bedroom plus a den (optional 2nd bedroom) and 2 full bathrooms in a highly sought-after adult living complex. The bright and functional layout features a spacious kitchen with ample cabinetry and a charming bay-window dining nook, a cozy living room with gas fireplace, and a sunny private deckâ€"perfect for morning coffee or evening BBQs. Recent upgrades include vinyl plank flooring, newer washer, dryer, fridge, dishwasher, and a large walk-in shower in the second bathroom. Located just steps from the elevator, this unit offers exceptional convenience and accessibility. The Sierras of Taylor Drive is known for its outstanding amenities and active community lifestyle, including an indoor pool and sauna, fitness room, library with fireplace, social room with full kitchen and dance floor, craft room, woodworking shop, car wash bay, guest suites, pool tables, beautiful outdoor gardens, and multiple indoor sitting areas. Condo fees include access to all amenities, making this the ideal home for those seeking a low-maintenance, community-oriented lifestyle. Stand-up freezer, gas BBQ, and china cabinet can be included. Quick possession available.