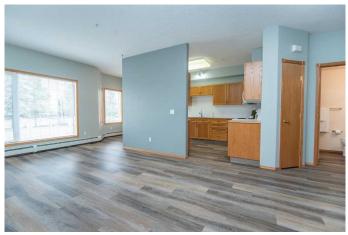

#### \$289,900

2 Bedroom, 2.00 Bathroom, 943 sqft Residential on 0.02 Acres

Downtown Red Deer, Red Deer, Alberta

This beautifully maintained 943 sq ft condo offers 1 bedroom plus a den (optional 2nd bedroom) and 2 full bathrooms in a highly sought-after adult living complex. The bright and functional layout features a spacious kitchen with ample cabinetry and a charming bay-window dining nook, a cozy living room with gas fireplace, and a sunny private deckâ€"perfect for morning coffee or evening BBQs. Recent upgrades include vinyl plank flooring, newer washer, dryer, fridge, dishwasher, and a large walk-in shower in the second bathroom. Located just steps from the elevator, this unit offers exceptional convenience and accessibility. The Sierras of Taylor Drive is known for its outstanding amenities and active community lifestyle, including an indoor pool and sauna, fitness room, library with fireplace, social room with full kitchen and dance floor, craft room, woodworking shop, car wash bay, guest suites, pool tables, beautiful outdoor gardens, and multiple indoor sitting areas. Condo fees include access to all amenities, making this the ideal home for those seeking a low-maintenance, community-oriented lifestyle. Stand-up freezer, gas BBQ, and china cabinet can be included. Quick possession available.