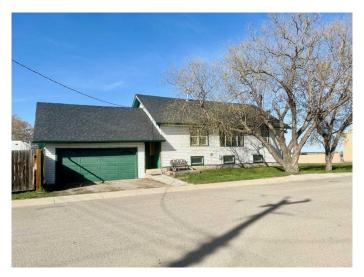

# \$199,900 - 704 Pacific Avenue, Acme

MLS® #A2216762

## \$199,900

3 Bedroom, 2.00 Bathroom, 1,062 sqft Residential on 0.15 Acres

NONE, Acme, Alberta

Opportunity awaits in Acme! Discover the potential in this charming 1900's character home, nestled on a spacious corner lot in the heart of Acme. Whether you're a savvy investor or a buyer ready to build some sweat equity, this property is brimming with promise. Some key updates have already begun, including a new hot water tank, updated eavestroughs, and several new windows and siding. The heavy lifting has begunâ€"now it's your turn to bring the vision to life! Step inside to find a bright and inviting main floor, featuring a generous living room with original hardwood flooring and large windows that flood the space with natural light. The kitchen is spacious and functional, complete with a pantry and an adjoining bonus room ideal for a home office, additional storage, or even a second pantry. The main floor also includes a 4-piece bathroom, and two additional roomsâ€"one former bedroom turned bonus room and a bedroom that's been stripped down to bare bones and awaits your creative touch.

Outside, the large corner lot is perfect for gardening, relaxing, or entertaining. Enjoy the deck on warm summer evenings and take

advantage of the gated RV parking for added flexibility.

With solid bones, valuable updates already in motion, and room to customize, this home is a fantastic opportunity to create your dream space or generate rental income. Don't miss your chance to make it your own!

### **Amenities**

Parking Spaces 4

Parking Double Garage Detached, RV Access/Parking

### **Exterior**

Exterior Features Garden

Lot Description Back Lane, Corner Lot, Garden, Irregular Lot

Roof Asphalt Shingle

Construction Vinyl Siding, Wood Frame, Wood Siding

Foundation Poured Concrete