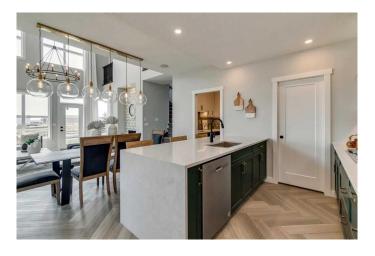

# \$769,000

4 Bedroom, 3.00 Bathroom, 2,331 sqft Residential on 0.08 Acres

Homestead, Calgary, Alberta

Modern and functional! This 2,331 sq ft home built by Trico Homes features a main floor bedroom with full washroom, perfect for guests or family. Enjoy a bright open-concept layout with built-in appliances and a separate spice kitchen for added convenience. Upstairs offers 3 spacious bedrooms, a bonus room, and a well-appointed primary ensuite. The 9' foundation and a separate side entrance provides excellent potential for a future basement development. Photos are representative

### Interior

Interior Features Double Vanity, Kitchen Island, No Animal Home, No Smoking Home,

Open Floorplan, Pantry, Separate Entrance, Soaking Tub, Stone

Counters, Walk-In Closet(s)

Appliances Dishwasher, Microwave, Range, Refrigerator