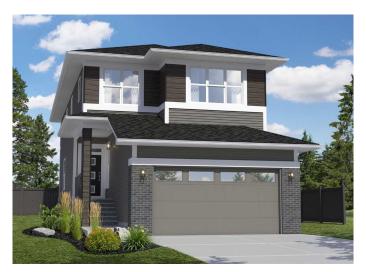

# \$769,000 - 181 Homestead Terrace Ne, Calgary

MLS® #A2216659

# \$769,000

4 Bedroom, 3.00 Bathroom, 2,331 sqft Residential on 0.08 Acres

Homestead, Calgary, Alberta

Modern and functional! This 2,331 sq ft home built by Trico Homes features a main floor bedroom with full washroom, perfect for guests or family. Enjoy a bright open-concept layout with built-in appliances and a separate spice kitchen for added convenience. Upstairs offers 3 spacious bedrooms, a bonus room, and a well-appointed primary ensuite. The 9' foundation and a separate side entrance provides excellent potential for a future basement development. Photos are representative

Type Residential

Sub-Type Detached

Style 2 Storey

Status Active

#### **Exterior**

Exterior Features None

Lot Description Back Yard, Zero Lot Line

Roof Asphalt Shingle

Construction Stone, Vinyl Siding, Wood Frame

Foundation Poured Concrete