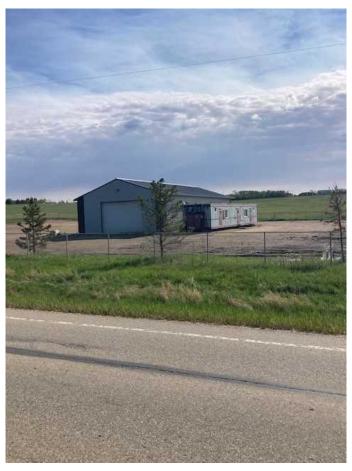

### \$6,500

0 Bedroom, 0.00 Bathroom, Commercial on 4.98 Acres

Dimsdale Industrial Park, Dimsdale, Alberta

3,283 Square foot shop and an Atco office trailer available for lease in the Dimsdale. It is on a 4.98 acre lot with approximately 2.0 +/-acres fenced and graveled and the other 3 are undeveloped. The property has a holding tank for sewer and a shared water well. It is available at \$6,500.00 per month plus GST which includes taxes and insurance. The Tenant shall be responsible for power, gas, water, snow removal, pumping sewer and property maintenance.