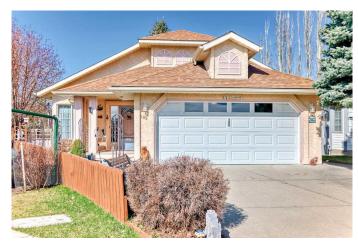

# \$648,000 - 105 Welch Place, Okotoks

MLS® #A2216605

## \$648,000

4 Bedroom, 3.00 Bathroom, 1,960 sqft Residential on 0.16 Acres

Downey Ridge, Okotoks, Alberta

Welcome to this charming 3-level split home, ideally situated in a highly desirable location. This lovingly maintained home has been cherished over the years providing a warm and inviting atmosphere that you will feel the moment you step inside. This property features 4 bedrooms and 3 bathrooms with almost 2000 sq ft of developed usable space. Step into the bright and airy living room where natural light floods the space through expansive windows and a skylight perfect gathering spot for family and friends. The well appointed kitchen features ample storage space and dining area that seamlessly flows from the kitchen to the outdoor deck. The upper level offers a primary bedroom generously sized to accommodate a king size bed and provides a 3 pce ensuite with jetted tub. Step out onto your own private balcony and enjoy your morning coffee or enjoy evening sunsets. Completing this level are two other bedrooms which each share their own balcony and a 3 pce bathroom. The lower level provides you with a cozy atmosphere. This thoughtfully designed space features a bedroom, 4 pce bath, laundry room with sink and cabinetry, a crawl space to fit all your added storage. One highlight of the lower level is the walk out access which seamlessly connects indoor living with the outdoors, The garage is one that can be enjoyed year round with the newly installed heater. Recent upgrades to the home include hot water tank(Aug 2022), furnace(Aug 2022), A/C(Aug

#### Built in 1988

#### **Exterior**

Exterior Features Balcony, Private Yard, Storage

Lot Description Cul-De-Sac, Landscaped, Other, Pie Shaped Lot, Private

Roof Asphalt Shingle

Construction Stone, Stucco, Wood Frame

Foundation Poured Concrete