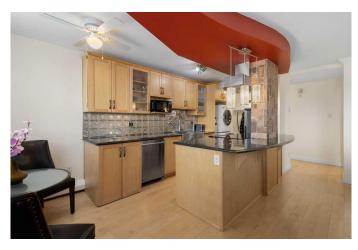

#### \$239,000

1 Bedroom, 1.00 Bathroom, 583 sqft Residential on 0.00 Acres

Beltline, Calgary, Alberta

Welcome to #804 at The Biltmore, a bright and affordable 1-bedroom, 1-bathroom end unit in the heart of Calgary's vibrant Beltline community. This reputable, pet-friendly (with board approval) concrete building offers peace of mind and unbeatable VIEWS & VALUE. CONDO FEES include ALL utilities (electricity, heat, and water). Just steps from 17th Avenue and downtown, enjoy the ultimate in urban convenience. Inside, you'll find a spacious open-concept layout with a modern kitchen featuring granite countertops, stainless steel appliances, an industrial hood fan, and ample cabinetry. Large windows and the end-unit location provide extra natural light throughout. The private balcony offers sweeping downtown views and is accessible from both the living area and bedroomâ€"perfect for relaxing or entertaining. The standout bathroom features wall-to-ceiling tile, a separate soaker tub, and a glass-enclosed stand-up shower both equipped with metal support bars for added accessibility. Additional perks include a wall-mounted A/C unit, an assigned above-grade parking stall, and secure basement storage. Recent building upgrades include parking lot paving and building envelope repairs. Close to parks, schools, transit, restaurants, and shopping, this home is ideal for anyone seeking the best of downtown living.

#### Interior

| Interior Features | Breakfast Bar, Granite Counters, Kitchen Island, No Animal Home, No Smoking Home, Open Floorplan, Storage, Crown Molding  |  |  |  |  |
|-------------------|---------------------------------------------------------------------------------------------------------------------------|--|--|--|--|
| Appliances        | Dishwasher, Microwave, Range Hood, Refrigerator, Stove(s),<br>Washer/Dryer, Window Coverings, Wall/Window Air Conditioner |  |  |  |  |
| Heating           | Baseboard                                                                                                                 |  |  |  |  |
| Cooling           | Wall Unit(s)                                                                                                              |  |  |  |  |
| # of Stories      | 8                                                                                                                         |  |  |  |  |