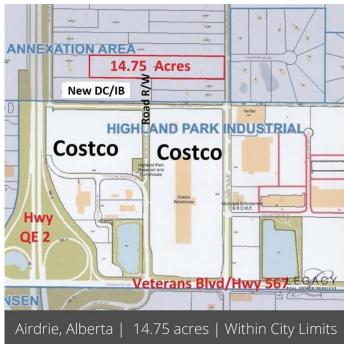

# \$1,900,000

0 Bedroom, 0.00 Bathroom, Land on 14.75 Acres

NONE, Airdrie, Alberta

Alberta is Back and Opportunity knocks! This 14.75 acre property is located on paved Hamilton Boulevard in a prime location for future development. Ideally this property would be of interest to someone wanting to build a home for large or extended family, with possibility for home based business (by permit), and hold until the City continues development in the area. A recent Industrial Business and Direct Control development has been approved on the adjacent property to the south with future road allowance from Highland Park Lane directly to the middle of the 14.75 acre Property. This property is on pavement adjacent to Executive Custom Home Acreages and north of Highland Park (home to the Costco Wholesale Distribution Centre, Cam Clark Ford, UFA, TransCanada Turbines), with quick easy access via Hamilton Boulevard to Highway 567, QE II Highway and the North Service Road to flow freely between Calgary, Airdrie and northern Alberta. Only 15 minutes from Calgary International Airport, and 10 minutes from Cross Iron Mills in Balzac. The City of Airdrie offers a diverse young skilled labour force, excellent restaurant and lifestyle amenities. Currently zoned Rural Residential-4 with fenced perimeter, and Phase I Environmental Site Assessment is completed. Dimensions are more or less 330 feet wide X 1,952 feet deep. The local area includes existing executive acreage homes and some commercial development including RV