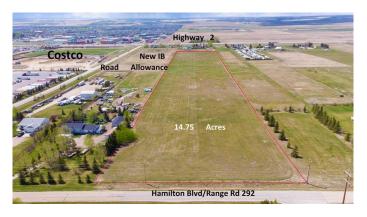

# \$1,900,000

0 Bedroom, 0.00 Bathroom, Land on 14.75 Acres

NONE, Airdrie, Alberta

Alberta is Back and Opportunity knocks! This 14.75 acre property is located on paved Hamilton Boulevard in a prime location for future development. Ideally this property would be of interest to someone wanting to build a home for large or extended family, with possibility for home based business (by permit), and hold until the City continues development in the area. A recent Industrial Business and Direct Control development has been approved on the adjacent property to the south with future road allowance from Highland Park Lane directly to the middle of the 14.75 acre Property. This property is on pavement adjacent to Executive Custom Home Acreages and north of Highland Park (home to the Costco Wholesale Distribution Centre, Cam Clark Ford, UFA, TransCanada Turbines), with quick easy access via Hamilton Boulevard to Highway 567, QE II Highway and the North Service Road to flow freely between Calgary, Airdrie and northern Alberta. Only 15 minutes from Calgary International Airport, and 10 minutes from Cross Iron Mills in Balzac. The City of Airdrie offers a diverse young skilled labour force, excellent restaurant and lifestyle amenities. Currently zoned Rural Residential-4 with fenced perimeter, and Phase I Environmental Site Assessment is completed. Dimensions are more or less 330 feet wide X 1,952 feet deep. The local area includes existing executive acreage homes and some commercial development including RV