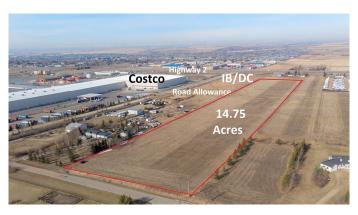

# \$1,900,000

0 Bedroom, 0.00 Bathroom, Land on 14.75 Acres

NONE, Airdrie, Alberta

Alberta is Back and Opportunity knocks! This 14.75 acre property is located on paved Hamilton Boulevard in a prime location for future development. Ideally this property would be of interest to someone wanting to build a home for large or extended family, with possibility for home based business (by permit), and hold until the City continues development in the area. A recent Industrial Business and Direct Control development has been approved on the adjacent property to the south with future road allowance from Highland Park Lane directly to the middle of the 14.75 acre Property. This property is on pavement adjacent to Executive Custom Home Acreages and north of Highland Park (home to the Costco Wholesale Distribution Centre, Cam Clark Ford, UFA, TransCanada Turbines), with quick easy access via Hamilton Boulevard to Highway 567, QE II Highway and the North Service Road to flow freely between Calgary, Airdrie and northern Alberta. Only 15 minutes from Calgary International Airport, and 10 minutes from Cross Iron Mills in Balzac. The City of Airdrie offers a diverse young skilled labour force, excellent restaurant and lifestyle amenities. Currently zoned Rural Residential-4 with fenced perimeter, and Phase I Environmental Site Assessment is completed. Dimensions are more or less 330 feet wide X 1,952 feet deep. The local area includes existing executive acreage homes and some commercial development including RV