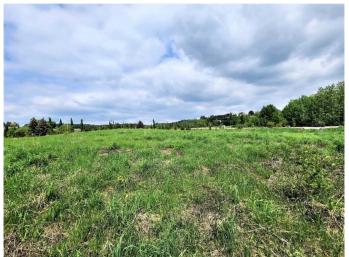

## \$275,000

0 Bedroom, 0.00 Bathroom, Land on 1.31 Acres

Herder, Rural Red Deer County, Alberta

Are you looking for Country Living with the convenience of City Amenities? This vacant lot is literally right on the edge of the City Limits. 1.31 Acres that would work for a Walk Out Bungalow and with Pavement right to your Access. Along with the convenient access to City Amenities, you would be within walking distance to the Balmoral Golf Course and less than 10 minutes to the Canyon Ski Hill and Recreation Center. The owners have completed soil testing for a Septic Tank and Field, plus a Building Envelope that has County Approval. Perfect size Acreage that is extremely rare to find.

#### **Exterior**

Lot Description Few Trees, Gentle Sloping, Rectangular Lot, Near Golf Course, Near Ski

Hill, Near Shopping Center