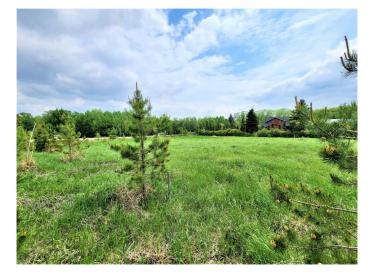

## \$275,000

0 Bedroom, 0.00 Bathroom, Land on 1.31 Acres

Herder, Rural Red Deer County, Alberta

Are you looking for Country Living with the convenience of City Amenities? This vacant lot is literally right on the edge of the City Limits. 1.31 Acres that would work for a Walk Out Bungalow and with Pavement right to your Access. Along with the convenient access to City Amenities, you would be within walking distance to the Balmoral Golf Course and less than 10 minutes to the Canyon Ski Hill and Recreation Center. The owners have completed soil testing for a Septic Tank and Field, plus a Building Envelope that has County Approval. Perfect size Acreage that is extremely rare to find.

#### **Exterior**

Lot Description Few Trees, Gentle Sloping, Rectangular Lot, Near Golf Course, Near Ski

Hill, Near Shopping Center