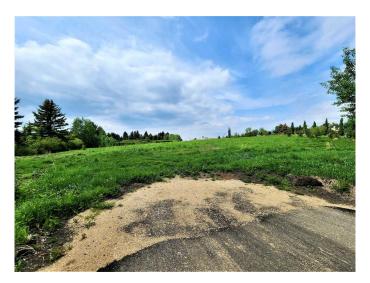

## \$275,000

0 Bedroom, 0.00 Bathroom, Land on 1.31 Acres

Herder, Rural Red Deer County, Alberta

Are you looking for Country Living with the convenience of City Amenities? This vacant lot is literally right on the edge of the City Limits. 1.31 Acres that would work for a Walk Out Bungalow and with Pavement right to your Access. Along with the convenient access to City Amenities, you would be within walking distance to the Balmoral Golf Course and less than 10 minutes to the Canyon Ski Hill and Recreation Center. The owners have completed soil testing for a Septic Tank and Field, plus a Building Envelope that has County Approval. Perfect size Acreage that is extremely rare to find.

#### **Exterior**

Lot Description Few Trees, Gentle Sloping, Rectangular Lot, Near Golf Course, Near Ski

Hill, Near Shopping Center