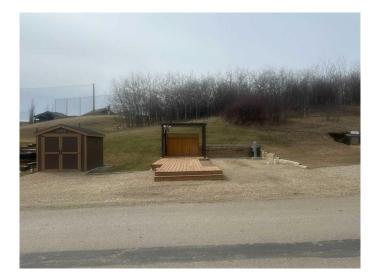

## \$119,900

0 Bedroom, 0.00 Bathroom, Land on 0.08 Acres

Whispering Pines, Rural Red Deer County, Alberta

Welcome to your dream destination! Nestled in the heart of Central Alberta's favorite summer spot, Whispering Pines RV Resort offers the perfect blend of luxury, recreation, and relaxation. This gated lakeside community provides a maintenance-free lifestyle with an abundance of amenities to suit every taste. Enjoy the convenience of being just 90 minutes from Calgary and 120 minutes from Edmonton. Experience the tranquility of living in a secure, gated community.

Tee off at your leisure on the resort's pristine golf course, or Dock your boat and explore the natural beauty of Alberta's recreational lakes. Indulge in delicious meals at the family restaurant, relax in the sports lounge, or soak up the sun on the patio. The many amenities will let you unwind in the indoor hot tub or take a refreshing dip in the pool, whatever the weather. Enjoy pickleball to beach volleyball, there's something for everyone. You may make this property your permament residence when you're ready. Snowbirds .... enjoy this community in our Canadian Summers and head south during the winter months. Be absent with ease in this gated community where lawn maintenance is also taken care of for you as part of the monthly condo fee. With the purchase of this lot the seller will include 4 years of vouchers to the Whispering Pines golf course. Don't miss out on this