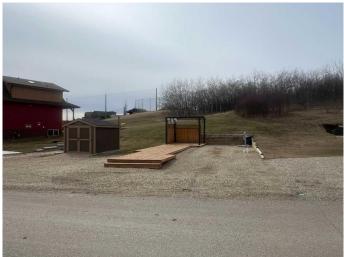

## \$119,900

0 Bedroom, 0.00 Bathroom, Land on 0.08 Acres

Whispering Pines, Rural Red Deer County, Alberta

Welcome to your dream destination! Nestled in the heart of Central Alberta's favorite summer spot, Whispering Pines RV Resort offers the perfect blend of luxury, recreation, and relaxation. This gated lakeside community provides a maintenance-free lifestyle with an abundance of amenities to suit every taste. Enjoy the convenience of being just 90 minutes from Calgary and 120 minutes from Edmonton. Experience the tranquility of living in a secure, gated community.

Tee off at your leisure on the resort's pristine golf course, or Dock your boat and explore the natural beauty of Alberta's recreational lakes. Indulge in delicious meals at the family restaurant, relax in the sports lounge, or soak up the sun on the patio. The many amenities will let you unwind in the indoor hot tub or take a refreshing dip in the pool, whatever the weather. Enjoy pickleball to beach volleyball, there's something for everyone. You may make this property your permament residence when you're ready. Snowbirds .... enjoy this community in our Canadian Summers and head south during the winter months. Be absent with ease in this gated community where lawn maintenance is also taken care of for you as part of the monthly condo fee. With the purchase of this lot the seller will include 4 years of vouchers to the Whispering Pines golf course. Don't miss out on this