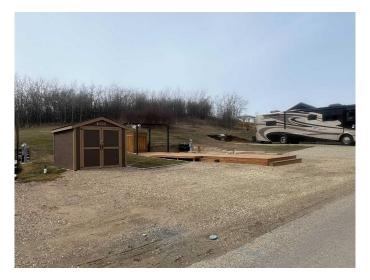

## \$119,900

0 Bedroom, 0.00 Bathroom, Land on 0.08 Acres

Whispering Pines, Rural Red Deer County, Alberta

Welcome to your dream destination! Nestled in the heart of Central Alberta's favorite summer spot, Whispering Pines RV Resort offers the perfect blend of luxury, recreation, and relaxation. This gated lakeside community provides a maintenance-free lifestyle with an abundance of amenities to suit every taste. Enjoy the convenience of being just 90 minutes from Calgary and 120 minutes from Edmonton. Experience the tranquility of living in a secure, gated community.

Tee off at your leisure on the resort's pristine golf course, or Dock your boat and explore the natural beauty of Alberta's recreational lakes. Indulge in delicious meals at the family restaurant, relax in the sports lounge, or soak up the sun on the patio. The many amenities will let you unwind in the indoor hot tub or take a refreshing dip in the pool, whatever the weather. Enjoy pickleball to beach volleyball, there's something for everyone. You may make this property your permament residence when you're ready. Snowbirds .... enjoy this community in our Canadian Summers and head south during the winter months. Be absent with ease in this gated community where lawn maintenance is also taken care of for you as part of the monthly condo fee. With the purchase of this lot the seller will include 4 years of vouchers to the Whispering Pines golf course. Don't miss out on this