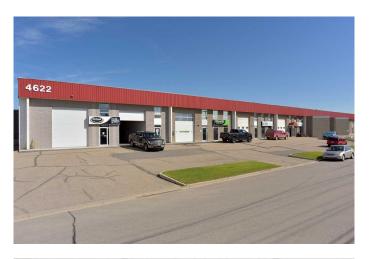

# \$6 - 3, 4622 61 Street, Red Deer

MLS® #A2215899

#### \$6

0 Bedroom, 0.00 Bathroom, Commercial on 2.50 Acres

Riverside Light Industrial Park, Red Deer, Alberta

A multi-tenant building in the central and desirable location of Riverside Light Industrial Park. Parking at the front of the building is paved with each Unit having loading access at grade level. Unit consists of 1 office, 1 washroom and the rest warehouse/open space. Open/warehouse space is offers flexibility for use/operations. Current NNN is \$4.60 per sq. ft.

## **Community Information**

Address 3, 4622 61 Street

Subdivision Riverside Light Industrial Park

City Red Deer
County Red Deer
Province Alberta
Postal Code T4N 2R2