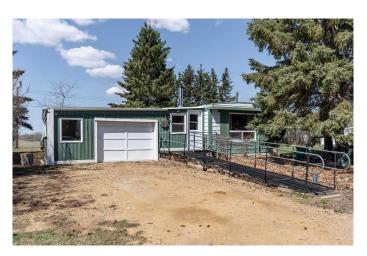

## \$132,500

2 Bedroom, 1.00 Bathroom, 896 sqft Residential on 0.28 Acres

Bawlf, Bawlf, Alberta

Affordability in Bawlf! This two bedroom, one bath home located 2 blocks away from Bawlf School is situated on two lots with plenty of space for to play or even develop! As you walk up to the home you'll notice the spacious 24 x 21 garage with plenty of power outlets for the tinkerer in the family. Inside the home you'll find a spacious living room with a wood burning stove and a kitchen with plenty of cupboards and space to work in. This 1975 mobile also features two bedrooms and a dedicated laundry room. Outside you'll find lots of space and storage on this double lot including a cinder block shed behind the home and a medium sized shed that currently formerly had gas and power connected to it. With lots of space and a solid home, this could be the perfect starter property in the wonderful village of Bawlf.

Type Residential Sub-Type Detached

Style Single Wide Mobile Home

Status Active

#### **Amenities**

Parking Spaces 2

Parking Single Garage Attached

# of Garages 1

## **Exterior**

Exterior Features None

Lot Description Back Yard, Cleared, Lawn, Rectangular Lot

Roof Metal

Construction Metal Frame

Foundation Piling(s)