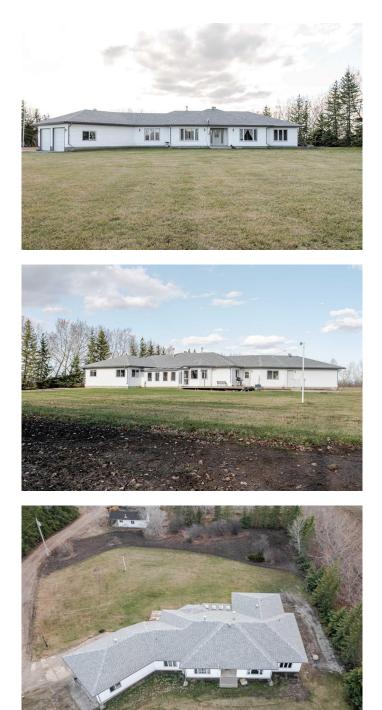

#### \$1,100,000

4 Bedroom, 4.00 Bathroom, 2,956 sqft Residential on 10.70 Acres

NONE, Rural Grande Prairie No. 1, County of, Alberta

Just 16 minutes, northeast of Grande Prairie, this stunning 10.7-acre property offers the perfect blend of country charm and modern comfort. Built in 2001, the spacious ranch-style bungalow welcomes you with a large front foyer leading into bright, open living spaces accented by beautiful oak trim, wainscoting, and elegant French doors. Designed with accessibility (wheel chair) in mind, the home features a crawl space (no basement). The primary bedroom is a private retreat with a four-piece ensuite and walk-in closet, complemented by three additional large bedrooms, a full bathroom and a convenient third bathroom located closer to the kitchen. A fourth bathroom is in the attached, heated double garage. Ideal for family living and entertaining, the home boasts a formal dining room, a grand living room with a double-sided fireplace, a cozy family room, a well-appointed kitchen with a dinette, and a large mudroom. An attached unfinished sunroom and large deck provide beautiful views of the landscaped yard, perfect for enjoying Alberta's changing seasons.

Built in 2001

#### **Essential Information**

| MLS® #         | A2215526                         |
|----------------|----------------------------------|
| Price          | \$1,100,000                      |
| Bedrooms       | 4                                |
| Bathrooms      | 4.00                             |
| Full Baths     | 3                                |
| Half Baths     | 1                                |
| Square Footage | 2,956                            |
| Acres          | 10.70                            |
| Year Built     | 2001                             |
| Туре           | Residential                      |
| Sub-Type       | Detached                         |
| Style          | Acreage with Residence, Bungalow |
| Status         | Active                           |