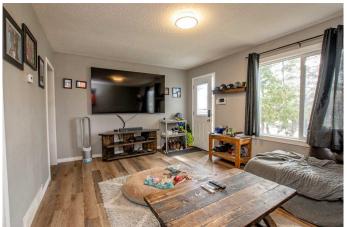

# \$200,000

2 Bedroom, 1.00 Bathroom, 825 sqft Residential on 0.14 Acres

Hillside., Grande Prairie, Alberta

This great starter home has so much to offer for this price. Offers you 2 bedrooms and full 4pc bathroom. Nice sized kitchen and living to host some friends and family. Recent updates include Furnace (4 years old), Roof (4 years old), new hot water tank, and to give you a final piece of mind are they updated windows!! Single car garage gives you the space to store your toys and keep them out of the elements. Large fenced yard with rear alley access is landscaped and ready for your pets to enjoy. This property won't last, call a real estate professional today to get a chance at this Home

# Interior

Interior Features See Remarks

Appliances Dishwasher, Refrigerator, Stove(s), Washer/Dryer

Heating Forced Air

Cooling None
Has Basement Yes

Has Basement Yes

Basement Unfinished, Partial