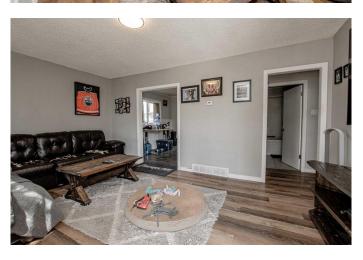

# \$200,000

2 Bedroom, 1.00 Bathroom, 825 sqft Residential on 0.14 Acres

Hillside., Grande Prairie, Alberta

This great starter home has so much to offer for this price. Offers you 2 bedrooms and full 4pc bathroom. Nice sized kitchen and living to host some friends and family. Recent updates include Furnace (4 years old), Roof (4 years old), new hot water tank, and to give you a final piece of mind are they updated windows!! Single car garage gives you the space to store your toys and keep them out of the elements. Large fenced yard with rear alley access is landscaped and ready for your pets to enjoy. This property won't last, call a real estate professional today to get a chance at this Home

# Interior

Interior Features See Remarks

Appliances Dishwasher, Refrigerator, Stove(s), Washer/Dryer

Heating Forced Air

Cooling None
Has Basement Yes

Has Basement Yes

Basement Unfinished, Partial