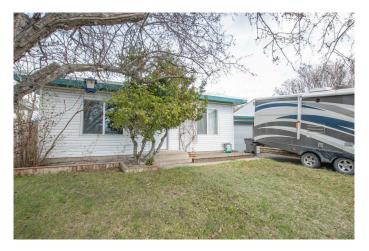

# \$200,000 - 9514 105 Avenue, Grande Prairie

MLS® #A2215493

# \$200,000

2 Bedroom, 1.00 Bathroom, 825 sqft Residential on 0.14 Acres

Hillside., Grande Prairie, Alberta

This great starter home has so much to offer for this price. Offers you 2 bedrooms and full 4pc bathroom. Nice sized kitchen and living to host some friends and family. Recent updates include Furnace (4 years old), Roof (4 years old), new hot water tank, and to give you a final piece of mind are they updated windows!! Single car garage gives you the space to store your toys and keep them out of the elements. Large fenced yard with rear alley access is landscaped and ready for your pets to enjoy. This property won't last, call a real estate professional today to get a chance at this Home

#### **Exterior**

Exterior Features Other

Lot Description Landscaped

Roof Asphalt Shingle

Construction Vinyl Siding

Foundation Poured Concrete, Perimeter Wall