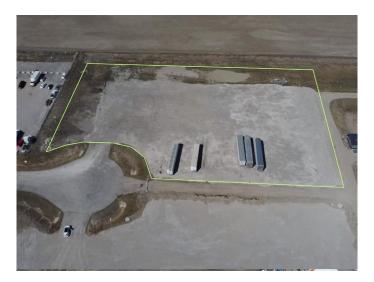

## \$1,854,000

0 Bedroom, 0.00 Bathroom, Land on 3.09 Acres

NONE, Rural Rocky View County, Alberta

Industrial Land For Sale in Transport Park Near Heatherglen Golf Course! Please see brochure or call for more details

## **Essential Information**

MLS® # A2215368 Price \$1,854,000

Bathrooms 0.00 Acres 3.09 Type Land

Sub-Type Industrial Land

Status Active

# **Community Information**

Address 30 Bluegrass Place

Subdivision NONE

City Rural Rocky View County

County Rocky View County

Province Alberta
Postal Code T1X 3B9