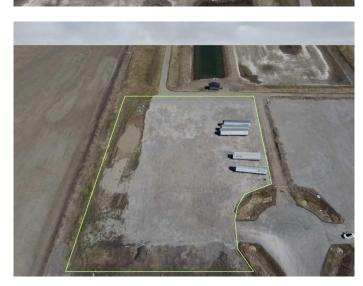

## \$1,854,000

0 Bedroom, 0.00 Bathroom, Land on 3.09 Acres

NONE, Rural Rocky View County, Alberta

Industrial Land For Sale in Transport Park Near Heatherglen Golf Course! Please see brochure or call for more details

## **Essential Information**

MLS® # A2215368 Price \$1,854,000

Bathrooms 0.00 Acres 3.09 Type Land

Sub-Type Industrial Land

Status Active

# **Community Information**

Address 30 Bluegrass Place

Subdivision NONE

City Rural Rocky View County

County Rocky View County

Province Alberta
Postal Code T1X 3B9