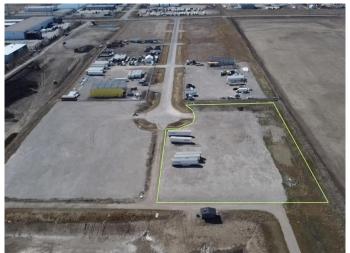

## \$1,854,000

0 Bedroom, 0.00 Bathroom, Land on 3.09 Acres

NONE, Rural Rocky View County, Alberta

Industrial Land For Sale in Transport Park Near Heatherglen Golf Course! Please see brochure or call for more details

## **Essential Information**

MLS® # A2215368 Price \$1,854,000

Bathrooms 0.00 Acres 3.09 Type Land

Sub-Type Industrial Land

Status Active

# **Community Information**

Address 30 Bluegrass Place

Subdivision NONE

City Rural Rocky View County

County Rocky View County

Province Alberta
Postal Code T1X 3B9