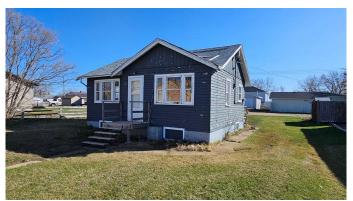

# \$65,000

1 Bedroom, 1.00 Bathroom, 576 sqft Residential on 0.13 Acres

NONE, Coronation, Alberta

Cozy two bedroom, 576 sq ft, in Coronation with wood doors and trim. The kitchen has been wood counter top and a few cupboards. There is a four piece bathroom just off the living room. The attic has blown in insulation helping with the already low heating costs. Outside there is a couple of sheds, ready for a few chickens and your lawn equipment. There is more to do with this property, so make this a project to secure a steady income from your investment.

#### Interior

Interior Features Wood Windows

Appliances Dryer, Electric Stove, Refrigerator, Washer

Heating Forced Air, Natural Gas

Cooling None
Has Basement Yes

Basement Crawl Space, Partial

# **Exterior**

Exterior Features Rain Gutters

Lot Description Standard Shaped Lot

Roof Asphalt Shingle

Construction Wood Frame

Foundation Perimeter Wall