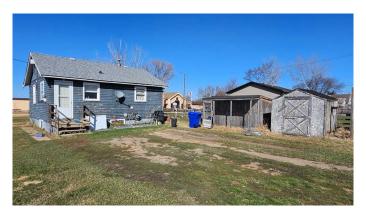

# \$65,000

1 Bedroom, 1.00 Bathroom, 576 sqft Residential on 0.13 Acres

NONE, Coronation, Alberta

Cozy two bedroom, 576 sq ft, in Coronation with wood doors and trim. The kitchen has been wood counter top and a few cupboards. There is a four piece bathroom just off the living room. The attic has blown in insulation helping with the already low heating costs. Outside there is a couple of sheds, ready for a few chickens and your lawn equipment. There is more to do with this property, so make this a project to secure a steady income from your investment.

#### **Amenities**

Amenities Laundry

Utilities Garbage Collection, Natural Gas Available

Parking Spaces 1

Parking Off Street, Gravel Driveway