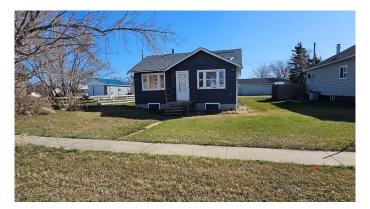

# \$65,000 - 4822 Norfolk Avenue, Coronation

MLS® #A2215332

# \$65,000

1 Bedroom, 1.00 Bathroom, 576 sqft Residential on 0.13 Acres

NONE, Coronation, Alberta

Cozy two bedroom, 576 sq ft, in Coronation with wood doors and trim. The kitchen has been wood counter top and a few cupboards. There is a four piece bathroom just off the living room. The attic has blown in insulation helping with the already low heating costs. Outside there is a couple of sheds, ready for a few chickens and your lawn equipment. There is more to do with this property, so make this a project to secure a steady income from your investment.

# **Essential Information**

MLS® # A2215332 Price \$65,000

Bedrooms 1

Bathrooms 1.00

Full Baths 1

Square Footage 576

Acres 0.13

Year Built 1957

Type Residential

Sub-Type Detached

Style Bungalow

Status Active

# **Community Information**

Address 4822 Norfolk Avenue

Subdivision NONE

City Coronation

County Paintearth No. 18, County of

Province Alberta
Postal Code T0C 1C0

# **Exterior**

Exterior Features Rain Gutters

Lot Description Standard Shaped Lot

Roof Asphalt Shingle

Construction Wood Frame

Foundation Perimeter Wall