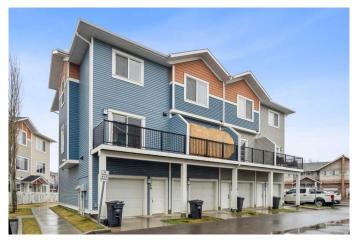

## \$360,000

3 Bedroom, 3.00 Bathroom, 1,492 sqft Residential on 0.04 Acres

NONE, High River, Alberta

3 bedroom, 2 full bathroom, 1 half bathroom townhome in the serene community of High River, offering a perfect blend of modern living and natural beauty. This 3 story home features a single garage and driveway for convenient parking. The ground floor boasts a bright office, tons of storage and a half bathroom. The open concept second floor is perfect for entertaining and living, with a spacious kitchen, dining, and living room area. The third floor offers three comfortable bedrooms and 2 full bathroom. The master bedroom has an en-suite with a shower. Escape the city hustle without sacrificing convenience and enjoy the refreshing prairie air in this idyllic townhome.

#### **Essential Information**

MLS® # A2215069 Price \$360,000

Bedrooms 3

Bathrooms 3.00

Full Baths 2

Half Baths 1

Square Footage 1,492 Acres 0.04 Year Built 2014

Type Residential

Sub-Type Row/Townhouse

Style 3 Storey

Status Active

#### **Exterior**

Exterior Features None

Lot Description Landscaped, Low Maintenance Landscape, Street Lighting

Roof Asphalt Shingle

Construction Vinyl Siding, Wood Frame

Foundation Poured Concrete