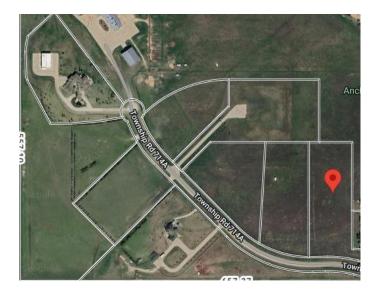

# \$239,000 - 3, 714040 71 Range Rd, Rural Grande Prairie No. 1, County of

MLS® #A2215056

### \$239,000

0 Bedroom, 0.00 Bathroom, Land on 5.75 Acres

NONE, Rural Grande Prairie No. 1, County of, Alberta

#### VACANT LOT AND IMMEDIATE

POSSESSION!!! This 5.75 acre lot is ready to build on and zoned CR 5 country residential. Enjoy the convenience of being just minutes from Grande Prairie, where you'II find a variety of amenities to suit your lifestyle. With flexible options for build-to-suit and carrying options available, your vision can become a reality. Don't miss out on this incredible opportunity to invest in a community. For more details and to explore your options, call Sean today! Your dream home is just a lot away!

#### **Community Information**

| Address     | 3, 714040 71 Range Rd                 |
|-------------|---------------------------------------|
| Subdivision | NONE                                  |
| City        | Rural Grande Prairie No. 1, County of |
| County      | Grande Prairie No. 1, County of       |