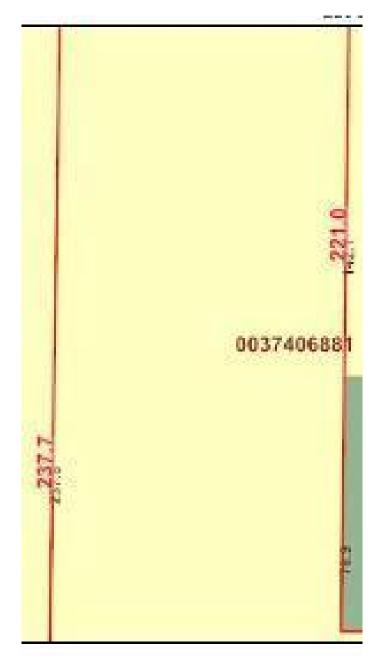

### \$239,000

0 Bedroom, 0.00 Bathroom, Land on 5.75 Acres

NONE, Rural Grande Prairie No. 1, County of, Alberta

#### VACANT LOT AND IMMEDIATE

POSSESSION!!! This 5.75 acre lot is ready to build on and zoned CR 5 country residential. Enjoy the convenience of being just minutes from Grande Prairie, where you'II find a variety of amenities to suit your lifestyle. With flexible options for build-to-suit and carrying options available, your vision can become a reality. Don't miss out on this incredible opportunity to invest in a community. For more details and to explore your options, call Sean today! Your dream home is just a lot away!