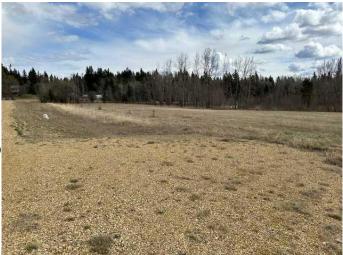

#### \$149,000

0 Bedroom, 0.00 Bathroom, Land on 4.05 Acres

N/A, Rural Wetaskiwin No. 10, County of, Alberta

Build your dream home on this 4.05 acre lot located in Pineridge Downs, East of Millet. Great location, close to pavement, easy commute to Leduc and EIA. Power and gas at property line.