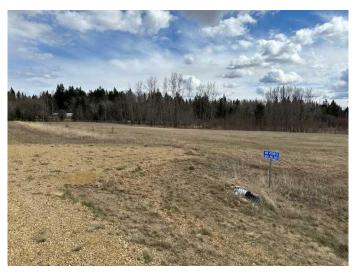

#### \$149,000

0 Bedroom, 0.00 Bathroom, Land on 4.05 Acres

N/A, Rural Wetaskiwin No. 10, County of, Alberta

Build your dream home on this 4.05 acre lot located in Pineridge Downs, East of Millet. Great location, close to pavement, easy commute to Leduc and EIA. Power and gas at property line.