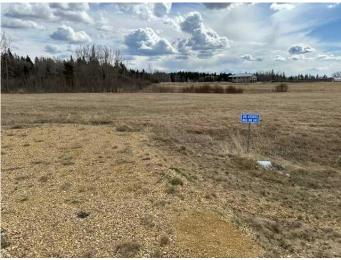

#### \$149,000

0 Bedroom, 0.00 Bathroom, Land on 4.05 Acres

N/A, Rural Wetaskiwin No. 10, County of, Alberta

Build your dream home on this 4.05 acre lot located in Pineridge Downs, East of Millet. Great location, close to pavement, easy commute to Leduc and EIA. Power and gas at property line.