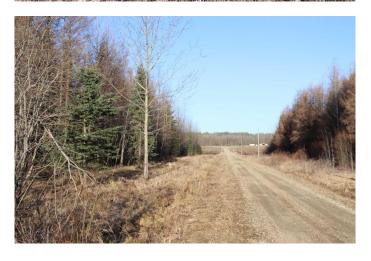

## \$247,000

0 Bedroom, 0.00 Bathroom, Land on 41.76 Acres

NONE, Rural Yellowhead County, Alberta

41.76 located 8 miles NW of Edson. Excellent building site. Road on property to building site.

MLS® # A2214786 Price \$247,000