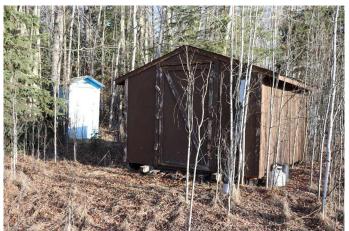

## \$247,000

0 Bedroom, 0.00 Bathroom, Land on 41.76 Acres

NONE, Rural Yellowhead County, Alberta

41.76 located 8 miles NW of Edson. Excellent building site. Road on property to building site.

MLS® # A2214786 Price \$247,000