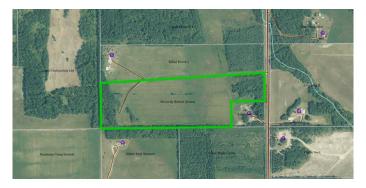

## \$247,000

0 Bedroom, 0.00 Bathroom, Land on 41.76 Acres

NONE, Rural Yellowhead County, Alberta

41.76 located 8 miles NW of Edson. Excellent building site. Road on property to building site.

MLS® # A2214786 Price \$247,000

# **Community Information**

Address 54222b Range Road 170

Subdivision NONE

City Rural Yellowhead County

County Yellowhead County

Province Alberta
Postal Code T7E 3N3