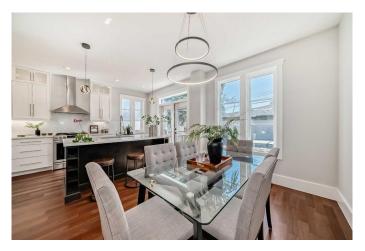

Upon entering, you'll be immediately captivated by the spacious Livingroom brimming with abundant natural light that pours in from every corner, creating an atmosphere of warmth and serenity. Go on unto the well-designed kitchen with quartz counter tops and stainless-steel appliances. Picture yourself entertaining guests or indulging in family dinners around the beautiful kitchen island and bright dining area that flows with the bright and cozy living area with a fireplace.