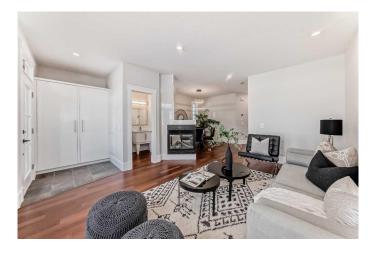

Upon entering, you'll be immediately captivated by the spacious Livingroom brimming with abundant natural light that pours in from every corner, creating an atmosphere of warmth and serenity. Go on unto the well-designed kitchen with quartz counter tops and stainless-steel appliances. Picture yourself entertaining guests or indulging in family dinners around the beautiful kitchen island and bright dining area that flows with the bright and cozy living area with a fireplace.