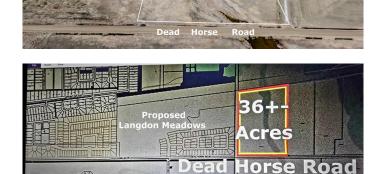

# \$1,260,000

0 Bedroom, 0.00 Bathroom, Land on 35.98 Acres

NONE, Rural Rocky View County, Alberta

36+- Acres on Dead Horse Road immediately Adjacent to the proposed Langdon Meadow Phase 1 residential development and nearby to Boulder Creek and The Track Golf Course. Lots of development underway in Langdon and a great opportunity to plan for the future. GST may be applicable.

# Proposed Langdon Meadow Dead Horse Road