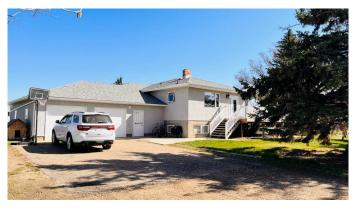

# \$580,000

4 Bedroom, 2.00 Bathroom, 1,488 sqft Residential on 3.93 Acres

NONE, Burdett, Alberta

Here's a little prairie oasis for you acreage hunter's! Located north of Burdett is this little 3.93 acres just waiting for that next family to come in and start your country style living at it's best! Spacious 1488 square foot home with full basement, 4 beds 2 baths and a huge family room with a wood stove(not completed) to enjoy the cold winter evenings! The 30' x 40' shop is heated and great for working on whatever project you might want to tackle. There 's a lot of things to do on an acreage buyer's so call your REALTOR® today and book your very own private viewing!

#### **Essential Information**

MLS® # A2214609 Price \$580,000

Bedrooms 4

Bathrooms 2.00

Full Baths 2

Square Footage 1,488 Acres 3.93 Year Built 1979

Type Residential Sub-Type Detached

Style Acreage with Residence, Bungalow

## **Exterior**

Exterior Features Garden, Playground, Private Yard, Storage

Lot Description Front Yard, Garden, Lawn, Many Trees, No Neighbours Behind, Private,

Rectangular Lot

Roof Asphalt Shingle

Construction Concrete, Stucco, Wood Frame