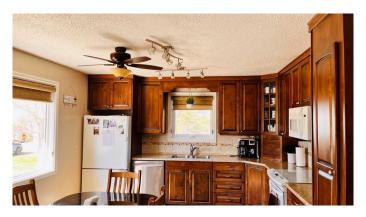

# \$580,000

4 Bedroom, 2.00 Bathroom, 1,488 sqft Residential on 3.93 Acres

NONE, Burdett, Alberta

Here's a little prairie oasis for you acreage hunter's! Located north of Burdett is this little 3.93 acres just waiting for that next family to come in and start your country style living at it's best! Spacious 1488 square foot home with full basement, 4 beds 2 baths and a huge family room with a wood stove(not completed) to enjoy the cold winter evenings! The 30' x 40' shop is heated and great for working on whatever project you might want to tackle. There 's a lot of things to do on an acreage buyer's so call your REALTOR® today and book your very own private viewing!

#### Interior

Interior Features Ceiling Fan(s), No Animal Home, No Smoking Home, Storage, Sump

Pump(s), Vinyl Windows, Laminate Counters, Suspended Ceiling

Appliances Central Air Conditioner, Dishwasher, Electric Stove, Garage Control(s),

Microwave Hood Fan, Refrigerator, Washer/Dryer

Heating Forced Air, Natural Gas, Wood

Cooling Central Air

Has Basement Yes

Basement Full, Partially Finished