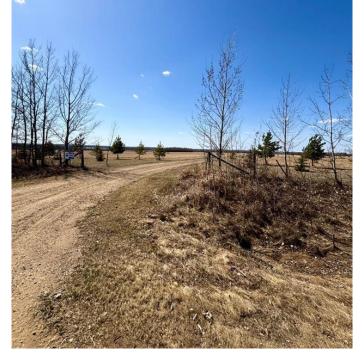

#### \$134,500

0 Bedroom, 0.00 Bathroom, Land on 4.99 Acres

NONE, Lac La Biche County, Alberta

Turnkey Acreage Ready for Your New Home! This beautifully developed 4.99-acre parcel is just 20 minutes west of Lac La Biche near Missawawi Lake. Previously home to a mobile, the property is fully set up and ready for your new residence. With screw piles in place, power already connected, and a 2-stage septic system with septic field. Enjoy a graveled driveway and parking pad, landscaped grounds, and treed borders offering privacy and natural beauty. It backs onto open field, part of the original quarter section it was subdivided from. Thereâ€<sup>™</sup>s also a large sided shed with ramp, a firepit area, and plenty of peaceful space to call your own. Ideal for someone seeking quiet country living with room to, bring your mobile and make it home!

## Exterior

Lot Description Back Yard, Backs on to Pa Trees, Square Shaped Lot, S