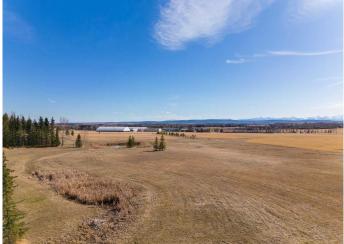

#### \$2,200,000

0 Bedroom, 0.00 Bathroom, Land on 11.29 Acres

NONE, Rural Rocky View County, Alberta

11.29-acre Dream location with unparalleled mountain views in desirable Springbank. The neighbouring estate home on 4.72 acres is also available MLS# A2217191. Potential exists for further subdivision or just build your dream home and enjoy the country feeling with easy and great access to the city, airport, Banff, K country and so onâ€l., no time limit to build. Within 5 kilometers or less you will have access to, Calaway Park, Edge School, Springbank Park for All Seasons, Elbow Valley Elementary School, Springbank Middle School & Springbank Community High School. This parcel has access from Huggard road east of Range Road 33. This is probably the last remaining smaller parcel of land available in South Springbank so don't delay, view and offer today. New Springbank ASP Infill Residential Land Use Strategy allows for ~ 2acre lots. Existing commercial water well on the south end of the property. Full due diligence and information package available, including approved survey, groundwater reports, sewage treatment assessments and more.

## Exterior

Lot Description Irregular Lot, Open Lot, Treed, Views, Corners Marked