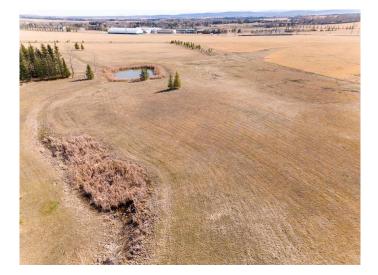

#### \$2,200,000

0 Bedroom, 0.00 Bathroom, Land on 11.29 Acres

NONE, Rural Rocky View County, Alberta

11.29-acre Dream location with unparalleled mountain views in desirable Springbank. The neighbouring estate home on 4.72 acres is also available MLS# A2217191. Potential exists for further subdivision or just build your dream home and enjoy the country feeling with easy and great access to the city, airport, Banff, K country and so onâ€l., no time limit to build. Within 5 kilometers or less you will have access to, Calaway Park, Edge School, Springbank Park for All Seasons, Elbow Valley Elementary School, Springbank Middle School & Springbank Community High School. This parcel has access from Huggard road east of Range Road 33. This is probably the last remaining smaller parcel of land available in South Springbank so don't delay, view and offer today. New Springbank ASP Infill Residential Land Use Strategy allows for ~ 2acre lots. Existing commercial water well on the south end of the property. Full due diligence and information package available, including approved survey, groundwater reports, sewage treatment assessments and more.

## Exterior

Lot Description Irregular Lot, Open Lot, Treed, Views, Corners Marked