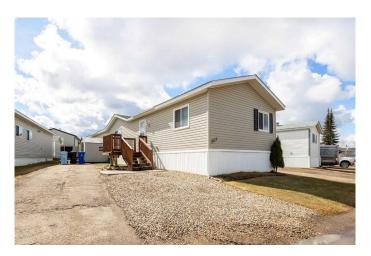

### \$279,000

4 Bedroom, 2.00 Bathroom, 1,517 sqft Residential on 0.10 Acres

Gregoire Park, Fort McMurray, Alberta

Step into this beautifully maintained 4-bedroom, 2-bathroom mobile home, lovingly cared for by its original owners. This home offers comfort, space, and convenience. With an open-concept layout, and features a bright and airy living area that flows seamlessly into the kitchen and dining space â€" perfect for everyday living or entertaining guests.

Outside, enjoy the extended driveway that provides plenty of parking space for multiple vehicles, a deck and two sheds. Updated features include a new belly bag in 2017 and chimney replaced 2022 Don't miss this opportunity â€" schedule your tour today!