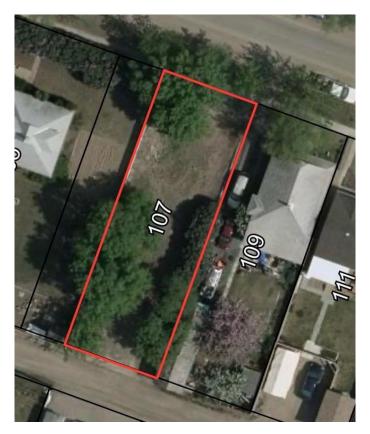

#### \$16,500

0 Bedroom, 0.00 Bathroom, Land on 0.12 Acres

NONE, Oyen, Alberta

This spacious 42' x 125' rectangular lot is ready for a new owner and open to any residential possibility. Located on a peaceful street with minimal traffic, it's the perfect spot to build your new home or investment property. The lot offers a blend of open space with a few mature trees, providing some natural shade and privacy. Whether you're looking to create a cozy retreat or a family home, this location has the ideal balance of peace and convenience.

# **Community Information**

Address 107 2 Avenue E

Subdivision NONE City Oyen

County Special Area 3

Province Alberta
Postal Code T0J2J0

#### **Exterior**

Lot Description Back Lane, Few Trees, Rectangular Lot, Street Lighting