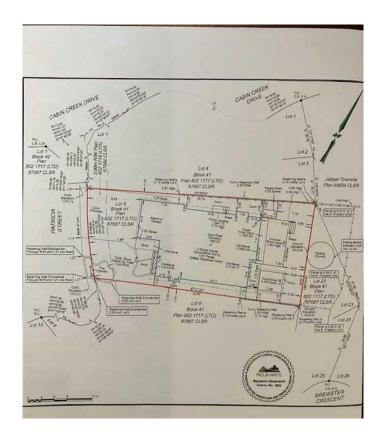

### \$473,000

0 Bedroom, 0.00 Bathroom, Land on 0.13 Acres

Jasper, Jasper, Alberta

This is an ideal lot to build your dream home on! Certificate of completion required to close the demolition permit to allow for Parks consent to transfer of Parks land lease. Great location backed onto Cabin Creek with gorgeous mountain views.

## **Community Information**

Address 1224 Patricia Street

Subdivision Jasper City Jasper

County Jasper, Municipality

Province Alberta
Postal Code T0E 1E0