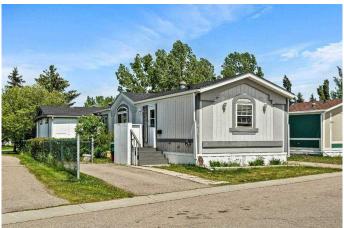

## \$238,400

3 Bedroom, 2.00 Bathroom, 1,423 sqft Mobile on 0.00 Acres

Abbeydale, Calgary, Alberta

Welcome to this well maintained mobile in the sought-after community of Chateau Estates, Offering over 1,400 square feet of beautifully designed living space, featuring 3 generously sized bedrooms, 5 piece ensuite, additional 4pc bathroom, with spacious and sun-filled living room boasting new laminate flooring, and a bright, open kitchen with abundant cabinetry and counter space – perfect for both daily living, cooking and entertaining.

Enjoy effortless outdoor living with a private patio space ideal for relaxing or hosting guests. A large storage shed provides plenty of room for your seasonal items and tools. Unfinished addition adds optional storage and rear access to secluded patio.

This lot is perfectly positioned beside a scenic walking path and mere steps away from the neighborhood park and playground – An ideal setting for families nestled in a peaceful and well-kept community, you'II love the tranquility and neighborly charm Chateau Estates is known for. \$620 Monthly pad fee includes garbage, recycling, compost, snow