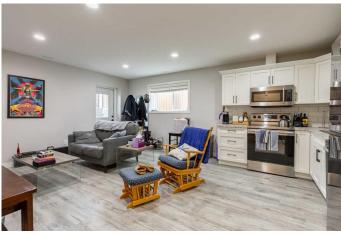

## \$1,500

0 Bedroom, 0.00 Bathroom, 929 sqft Rental on 0.00 Acres

Garry Station, Lethbridge, Alberta

2 Bedroom, 1 Bathroom BASEMENT SUITE located in the desirable Garry Station neighborhood.

This bright and modern legal basement suite offers comfort and convenience. Enjoy an open-concept living area with a full kitchen, two spacious bedrooms (including one with a walk-in closet!), a 4-piece bathroom, and a private laundry room. Off-street parking is included for added ease.

Ideal for professionals, couples, or small families looking for a quiet and well-located space to call home.

\*\*Available May 2nd.\*\*

\$1500 Utilities Included. \*\*Pets Upon Approval\*\* Subject to \$50.00 fee/month per pet.