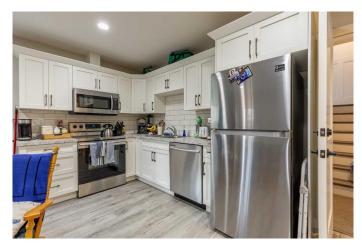

## \$1,500

0 Bedroom, 0.00 Bathroom, 929 sqft Rental on 0.00 Acres

Garry Station, Lethbridge, Alberta

2 Bedroom, 1 Bathroom BASEMENT SUITE located in the desirable Garry Station neighborhood.

This bright and modern legal basement suite offers comfort and convenience. Enjoy an open-concept living area with a full kitchen, two spacious bedrooms (including one with a walk-in closet!), a 4-piece bathroom, and a private laundry room. Off-street parking is included for added ease.

| Туре                   | Rental                                                                                                 |  |
|------------------------|--------------------------------------------------------------------------------------------------------|--|
| Status                 | Active                                                                                                 |  |
| Community Information  |                                                                                                        |  |
| Address                | 155 Cabot Landing W                                                                                    |  |
| Subdivision            | Garry Station                                                                                          |  |
| City                   | Lethbridge                                                                                             |  |
| County                 | Lethbridge                                                                                             |  |
| Province               | Alberta                                                                                                |  |
| Postal Code            | T1J 5K3                                                                                                |  |
| Amenities              |                                                                                                        |  |
| Parking                | Off Street                                                                                             |  |
| Interior               |                                                                                                        |  |
| Appliances             | Central Air Conditioner, Dishwasher, Microwave, Refrigerator, Stove(s), Washer/Dryer, Window Coverings |  |
| Exterior               |                                                                                                        |  |
| Roof                   | Asphalt Shingle                                                                                        |  |
| Additional Information |                                                                                                        |  |
| Date Listed            | April 23rd, 2025                                                                                       |  |
| Days on Market         | 21                                                                                                     |  |