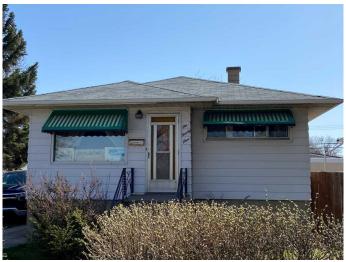

## \$280,000

2 Bedroom, 2.00 Bathroom, 777 sqft Residential on 0.15 Acres

Senator Buchanan, Lethbridge, Alberta

Ready for a renovation!! This great little property in Senator Buchanan is ready to be upgraded. Huge city lot with a with mature trees and landscaping. 2 bedroom, 2 bathroom and lots of potential to work with. Large single car garage and parking pad in the back alley. This property needs a lot of attention but is ready for you to get started!

#### **Exterior**

Exterior Features Private Yard

Lot Description Back Lane, Back Yard

Roof Asphalt Shingle

Construction Wood Frame

Foundation Poured Concrete