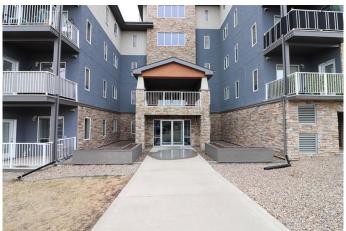

### \$235,000

1 Bedroom, 1.00 Bathroom, 738 sqft Residential on 0.00 Acres

Terrace, Medicine Hat, Alberta

Welcome to this charming condo nestled in the heart of Terrace, NE Medicine Hat. With 1 bedroom plus a den and 1 bathroom, this 738 sq ft home offers the perfect balance of comfort and functionality. Step inside and you'II be greeted by a warm, inviting space that's been lovingly maintainedâ€"built in 2007 and still showing beautifully. The open layout flows seamlessly into a cozy balcony, perfect for morning coffee or unwinding at the end of the day. Whether you're a first-time homebuyer or simply looking for a low-maintenance lifestyle, you'll appreciate the ease of living here. The building features secure underground parking, so you never have to worry about the weather, and everything is designed with convenience in mind. Don't miss your chance to own this lovely, move-in ready condo in a quiet, well-kept community.

#### **Amenities**

Amenities Elevator(s), Parking, Visitor Parking, Storage

Parking Spaces 1

Parking Parkade