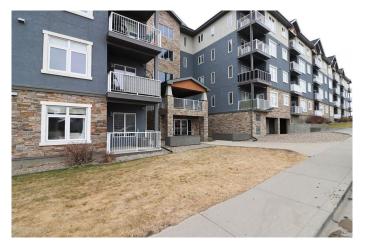

### \$235,000

1 Bedroom, 1.00 Bathroom, 738 sqft Residential on 0.00 Acres

Terrace, Medicine Hat, Alberta

Welcome to this charming condo nestled in the heart of Terrace, NE Medicine Hat. With 1 bedroom plus a den and 1 bathroom, this 738 sq ft home offers the perfect balance of comfort and functionality. Step inside and you'II be greeted by a warm, inviting space that's been lovingly maintainedâ€"built in 2007 and still showing beautifully. The open layout flows seamlessly into a cozy balcony, perfect for morning coffee or unwinding at the end of the day. Whether you're a first-time homebuyer or simply looking for a low-maintenance lifestyle, you'll appreciate the ease of living here. The building features secure underground parking, so you never have to worry about the weather, and everything is designed with convenience in mind. Don't miss your chance to own this lovely, move-in ready condo in a quiet, well-kept community.

# **Community Information**

Address 318, 19 Terrace View Ne

Subdivision Terrace

City Medicine Hat
County Medicine Hat

Province Alberta
Postal Code T1C 0E8

#### **Exterior**

Exterior Features Balcony

Construction Stucco, Wood Frame