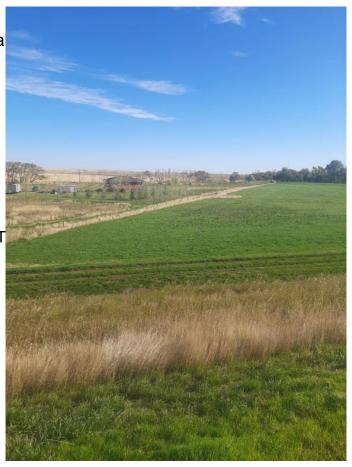

#### \$149,000

0 Bedroom, 0.00 Bathroom, Land on 3.95 Acres

NONE, Rural Forty Mile No. 8, County of, Alberta

Build your dream home near a lake! Fantastic opportunity to develop this 3.9 acre parcel which has power and gas to the lot line and is part of the water co-op. Lot is ready for development, sheltered by the dam, and is within walking distance to the lake! Located just past Golden Sheaf Park, a 20 minute drive from Medicine Hat. Imagine owning a little piece of paradise! Call to see it or for more details.