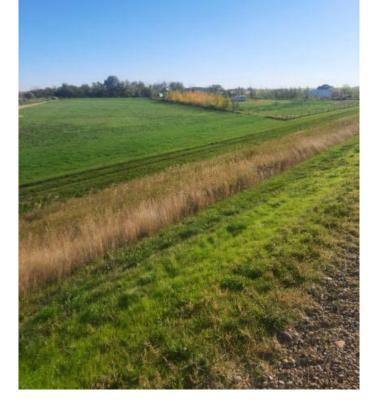

#### \$149,000

0 Bedroom, 0.00 Bathroom, Land on 3.95 Acres

NONE, Rural Forty Mile No. 8, County of, Alberta

Build your dream home near a lake! Fantastic opportunity to develop this 3.9 acre parcel which has power and gas to the lot line and is part of the water co-op. Lot is ready for development, sheltered by the dam, and is within walking distance to the lake! Located just past Golden Sheaf Park, a 20 minute drive from Medicine Hat. Imagine owning a little piece of paradise! Call to see it or for more details.