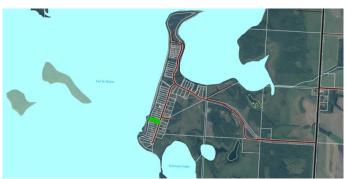

Located just 20 minutes north of Lac La Biche, this property boasts sandy beaches, paved roads, and a family-friendly atmosphere complete with children's parks and scenic walking trails. Whether you're planning to build your year-round home or a seasonal getaway, this spacious lot gives you the space and setting to make your vision a reality.

# **Community Information**

Address 370, 62503 Township Road

Subdivision Mystic Beach

City Lac La Biche County

County Lac La Biche County

Province Alberta
Postal Code t0A2C2